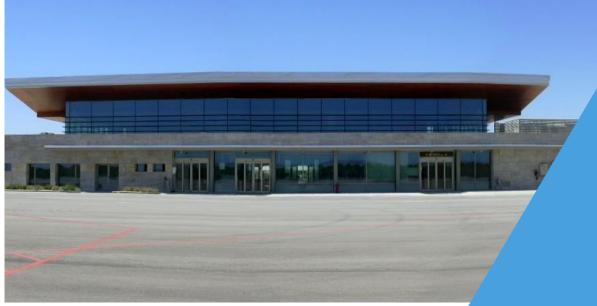

# Los Llanos Military Air Base (Albacete)

Construction Surface Area:
5,000 m<sup>2</sup>

- New civilian terminal area
- Parking
- Multi-service auxiliary building
- Aircraft platform
- New taxiway

- Defense and Security
  - Spain
  - Supervision