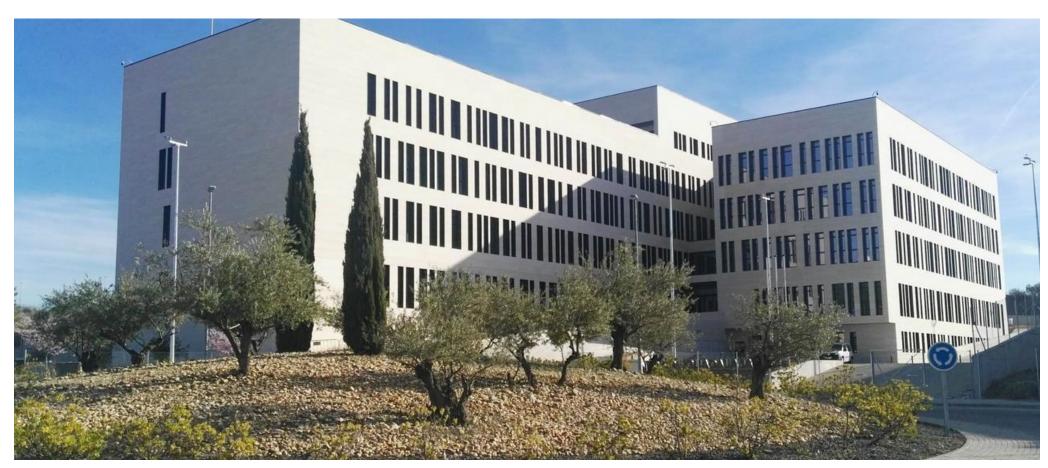

## Local Police Station Vigo-Redondela (Vigo)

• Investment: 12 M€

Construction Surface Area:
14,500 m<sup>2</sup>

- 3 buildings connected to each other
- Rehabilitation hospital for former military personnel
- Use of ventilated granite cladding, made of granite