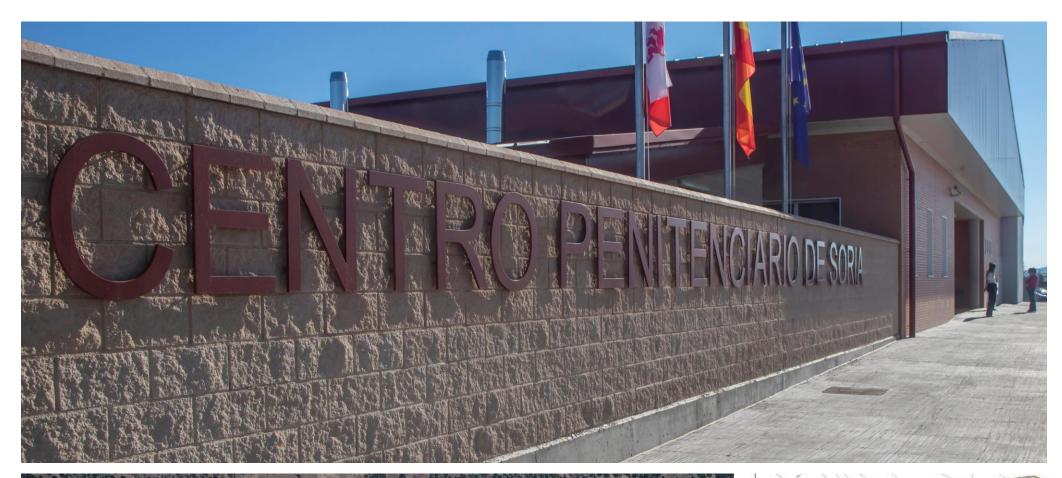

## Penitentiary Center "Centro I" in Soria

Investment: 76.3 M€

Construction Surface Area:
89,378 m<sup>2</sup>

- 720 cells
- 152 additional cells
- Communications module
- Sports and cultural module

- Defense and Security
  - Spain
  - Design