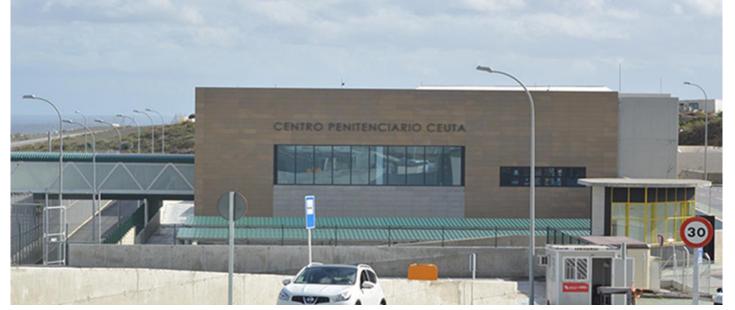

## **Penitentiary Center of Ceuta**

■ Construction Surface Area: 83,897 m<sup>2</sup>

- 648 cells + 152 additional cells
- Social insertion center (100 places)
- Access Control
- 3 checkpoints
- Concertina wired Fences
- Round Walls