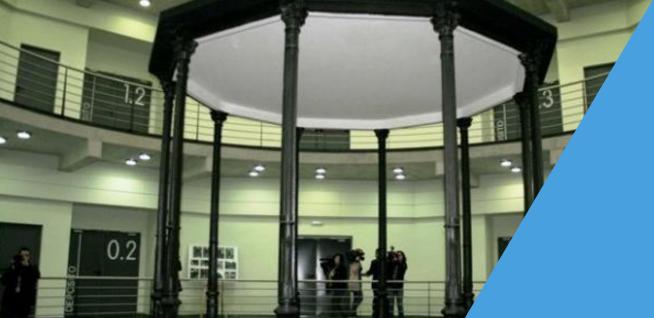

## New headquarters of the historical archive of Asturias in the old prison of Oviedo

Investment: 15 M€

Construction Surface Area:
11,570 m<sup>2</sup>

- Pathology study
- Geotechnical study
- Project and site supervision of structure and installations

- Infrastructure
- Defense and Security
  - Spain
- Consulting and Supervision