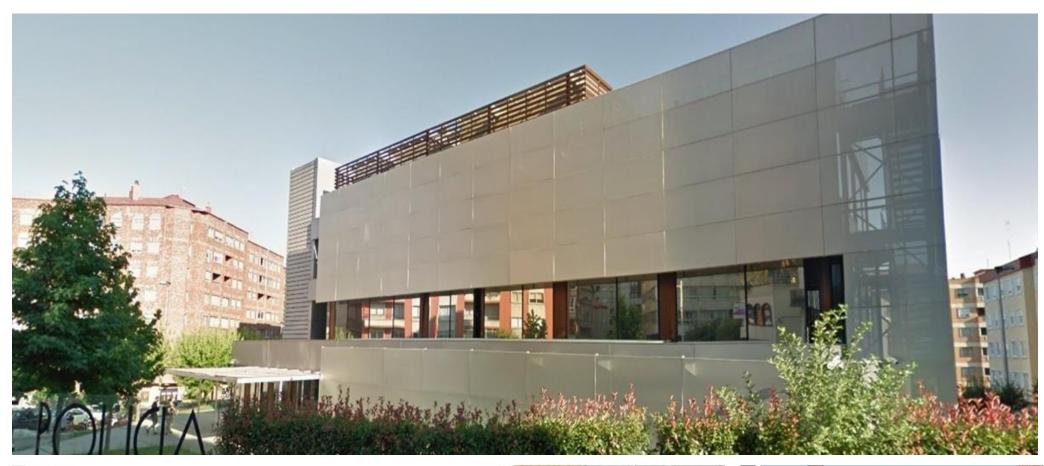

## Local Police Station Vigo-Redondela (Vigo)

• Investment: 12 M€

Construction Surface Area:
14,500 m<sup>2</sup>

- 3 buildings connected to each other
- Rehabilitation hospital for former military personnel
- Use of ventilated granite cladding, made of granite