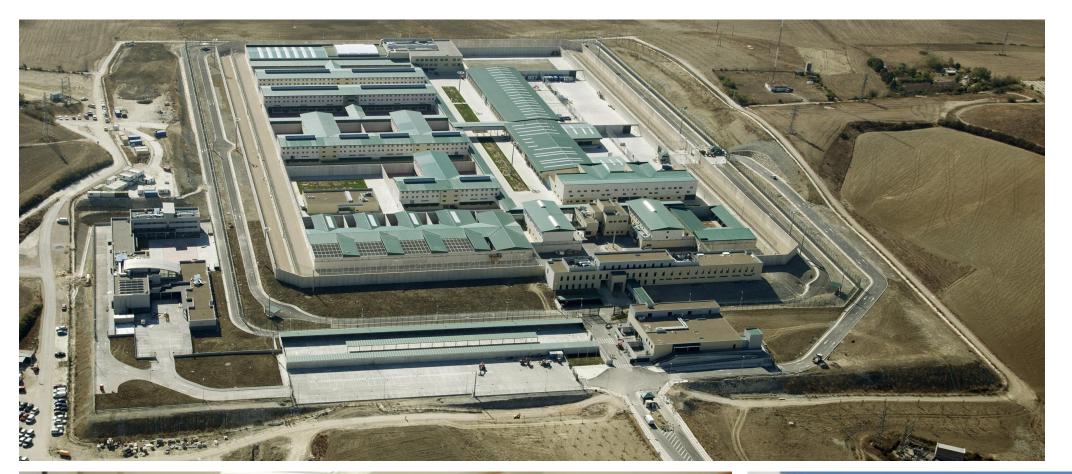

## Penitentiary Center "Centro I" in Soria

Investment: 76.3 M€

Construction Surface Area:
89,378 m<sup>2</sup>

- 720 cells
- 152 additional cells
- Communications module
- Sports and cultural module

- Defense and Security
  - Spain
  - Design