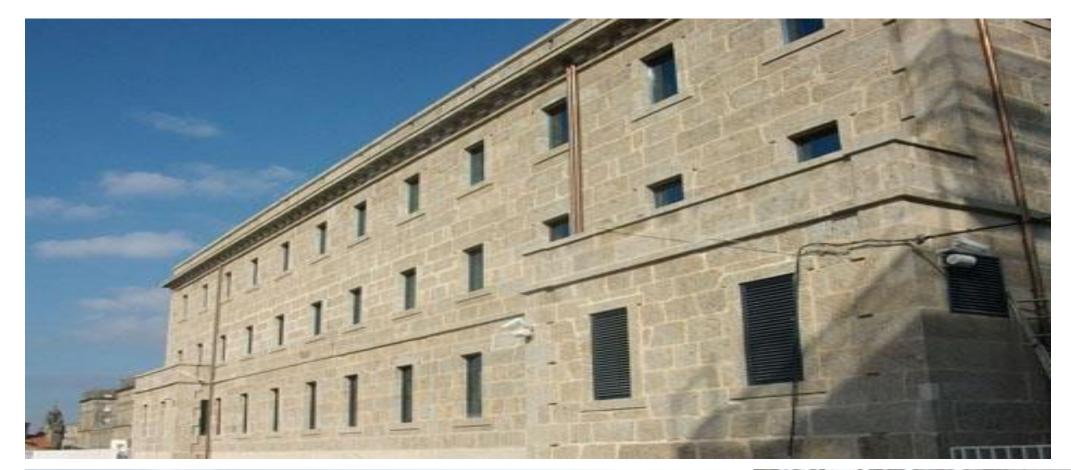

## Santiago de Compostela Police Station

Investment:6 M€

Construction Surface Area:
5,218 m<sup>2</sup>

- Remodeling of institutional building adding three basement levels
- Dismantling of masonry facades and returning it to original position
- Foundation through pile screen