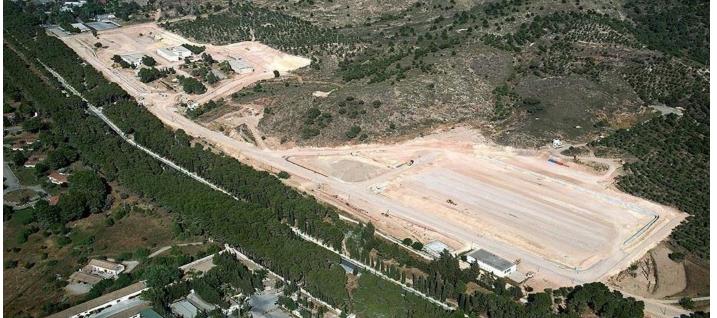

## San Javier Air Base (Murcia)

■ Pavement Surface Area: 90,000 m<sup>2</sup>

- New runway parallel to the existing one 2,000 m long and 45 m wide.
- Taxiway parallel to the new runway, 18 m wide, connecting with the military platform.
- Expansion of the terminal area car park.