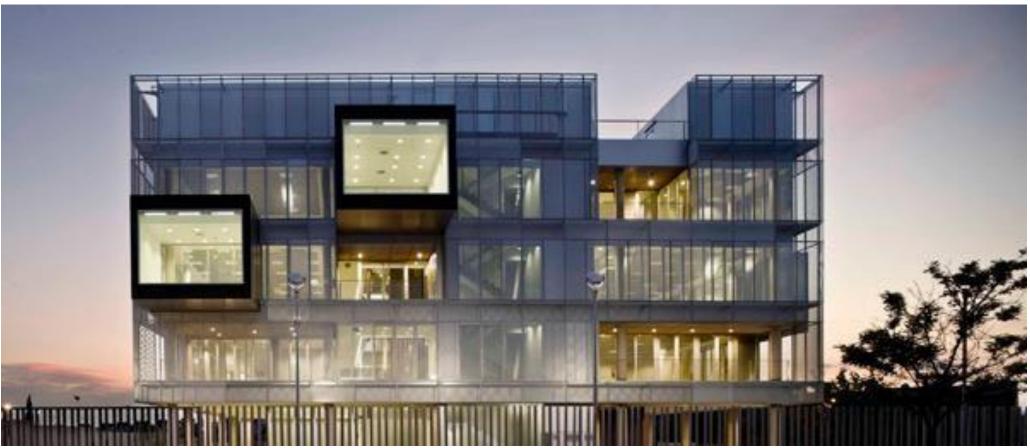

## New District Police Station Fuencarral – El Pardo

Construction Surface Area:
7,000 m<sup>2</sup>

- 7 floors (two below ground level)
- Building envelope in perforated aluminum panels
- Interior glass partitions (walls, railing, doors, and windows)