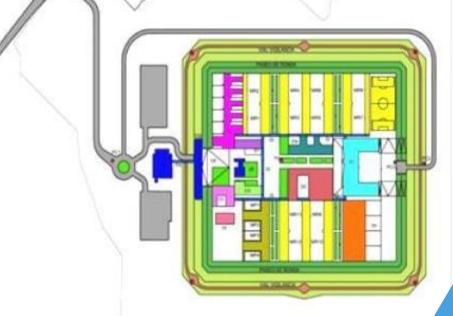

## San Bartolomé de Tirajana Penitentiary Center (Canary Islands)

Investment: 85.5 M€

■ Construction Surface Area: 109,182 m<sup>2</sup>

- 1008 cells
- 206 additional cells
- Communications module
- Production and Training workshops
- Sports and cultural module
- Continuing Education center for civil servants