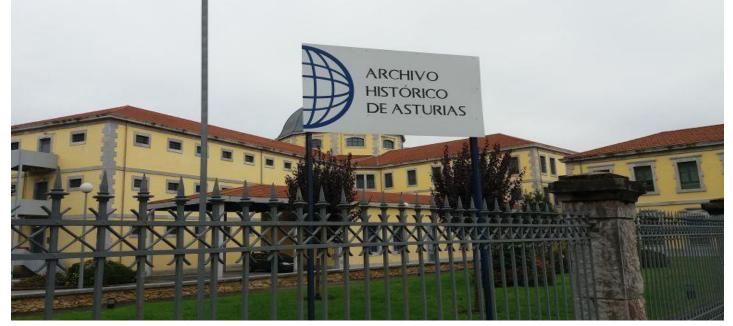

## New headquarters of the historical archive of Asturias in the old prison of Oviedo

Investment: 15 M€

Construction Surface Area:
11,570 m<sup>2</sup>

- Pathology study
- Geotechnical study
- Project and site supervision of structure and installations

- Infrastructure
- Defense and Security
  - Spain
- Consulting and Supervision