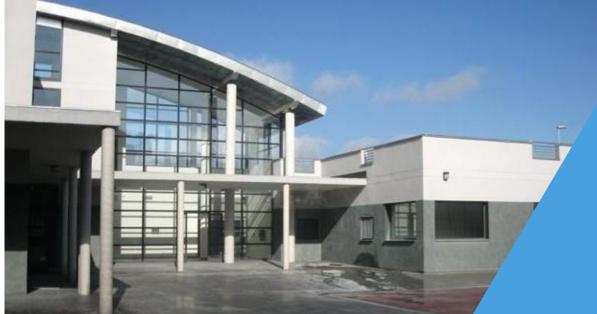

## Santiago de Compostela Police Station

Investment:6 M€

Construction Surface Area:
5,218 m<sup>2</sup>

- Remodeling of institutional building adding three basement levels
- Dismantling of masonry facades and returning it to original position
- Foundation through pile screen