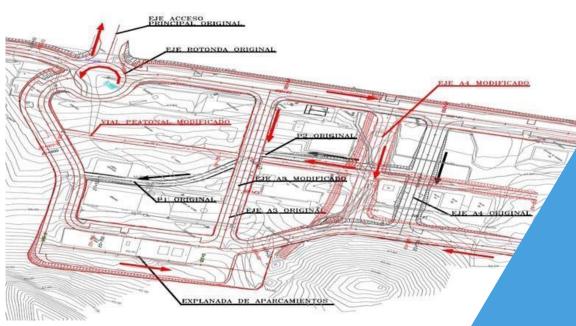

## San Javier Air Base (Murcia)

■ Pavement Surface Area: 90,000 m<sup>2</sup>

- New runway parallel to the existing one 2,000 m long and 45 m wide.
- Taxiway parallel to the new runway, 18 m wide, connecting with the military platform.
- Expansion of the terminal area car park.