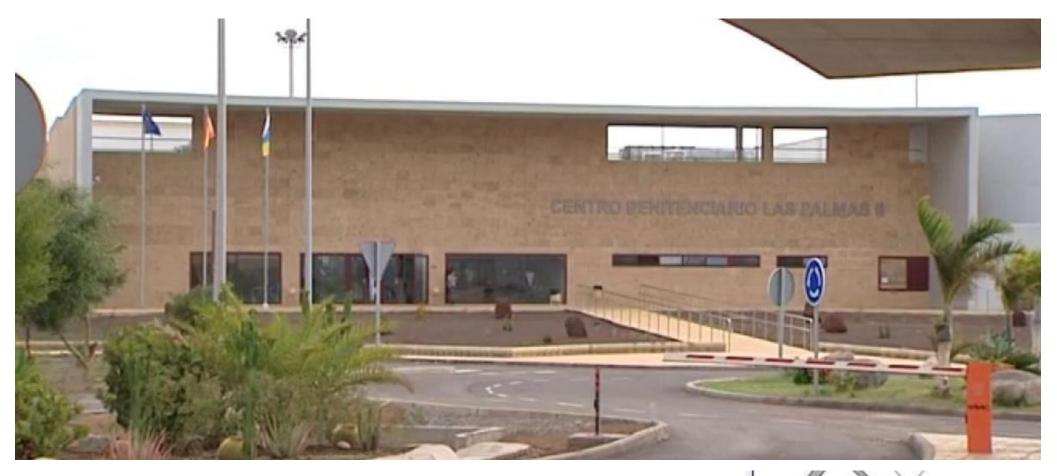

## San Bartolomé de Tirajana Penitentiary Center (Canary Islands)

Investment: 85.5 M€

■ Construction Surface Area: 109,182 m<sup>2</sup>

- 1008 cells
- 206 additional cells
- Communications module
- Production and Training workshops
- Sports and cultural module
- Continuing Education center for civil servants