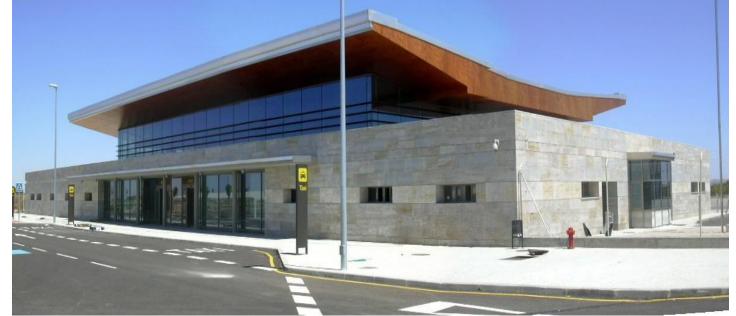

# Los Llanos Military Air Base (Albacete)

Construction Surface Area:
5,000 m<sup>2</sup>

- New civilian terminal area
- Parking
- Multi-service auxiliary building
- Aircraft platform
- New taxiway

- Defense and Security
  - Spain
  - Supervision