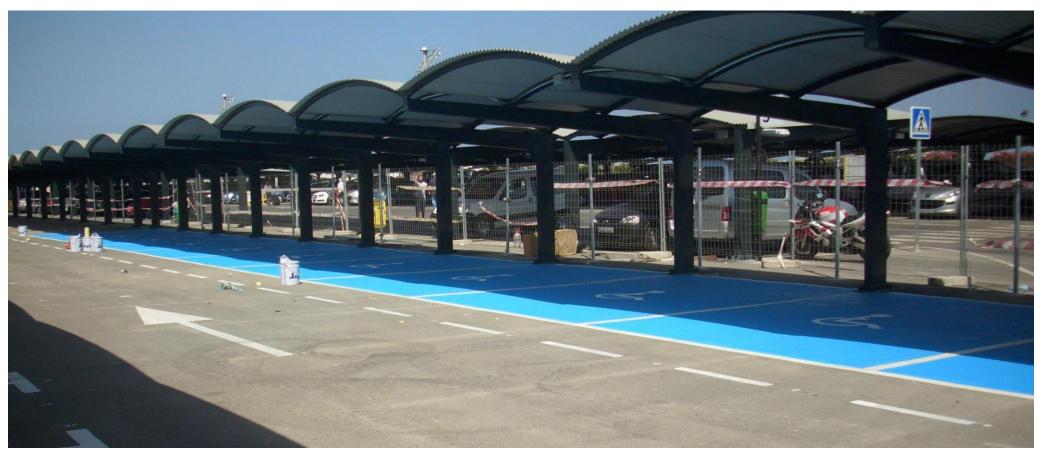

## San Javier Air Base (Murcia)

■ Pavement Surface Area: 90,000 m<sup>2</sup>

- New runway parallel to the existing one 2,000 m long and 45 m wide.
- Taxiway parallel to the new runway, 18 m wide, connecting with the military platform.
- Expansion of the terminal area car park.