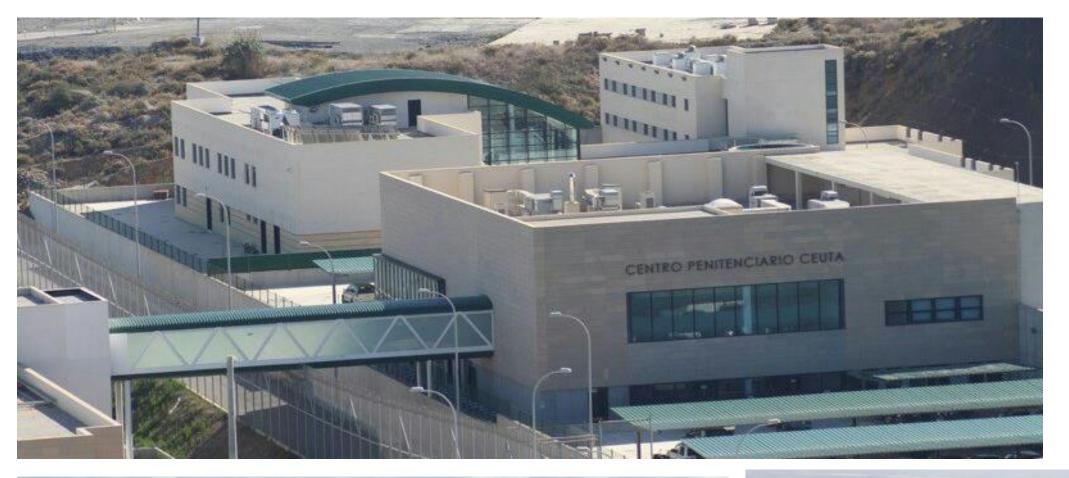

## **Penitentiary Center of Ceuta**

■ Construction Surface Area: 83,897 m<sup>2</sup>

- 648 cells + 152 additional cells
- Social insertion center (100 places)
- Access Control
- 3 checkpoints
- Concertina wired Fences
- Round Walls