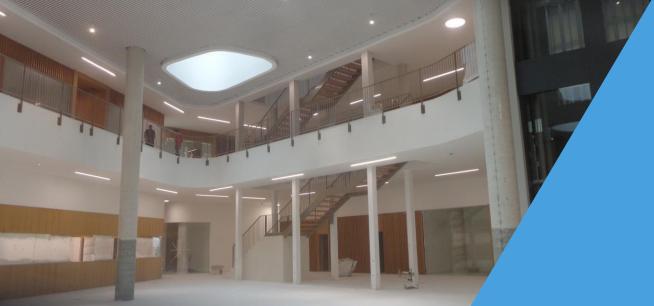

## Local Police Station Vigo-Redondela (Vigo)

• Investment: 12 M€

Construction Surface Area:
14,500 m<sup>2</sup>

- 3 buildings connected to each other
- Rehabilitation hospital for former military personnel
- Use of ventilated granite cladding, made of granite