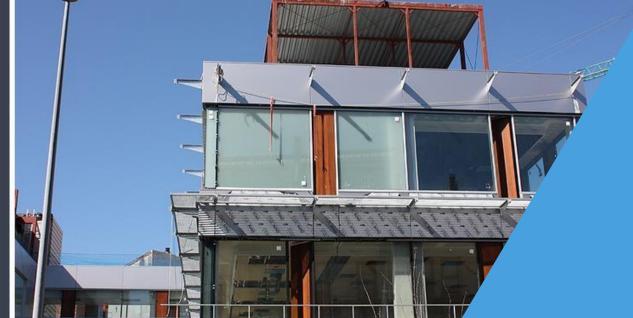

## Local Police Station Vigo-Redondela (Vigo)

• Investment: 12 M€

Construction Surface Area:
14,500 m<sup>2</sup>

- 3 buildings connected to each other
- Rehabilitation hospital for former military personnel
- Use of ventilated granite cladding, made of granite