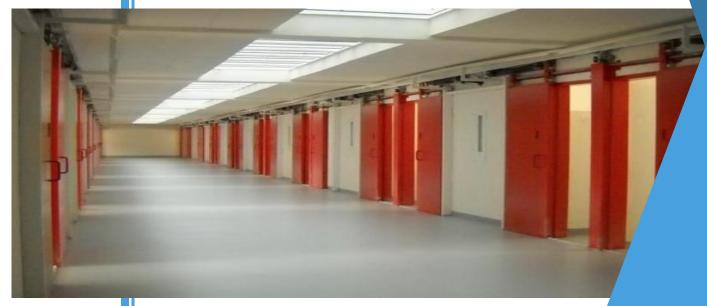

## **Penitentiary Center of Ceuta**

■ Construction Surface Area: 83,897 m<sup>2</sup>

- 648 cells + 152 additional cells
- Social insertion center (100 places)
- Access Control
- 3 checkpoints
- Concertina wired Fences
- Round Walls

- Defense and Security
  - Spain
  - Design