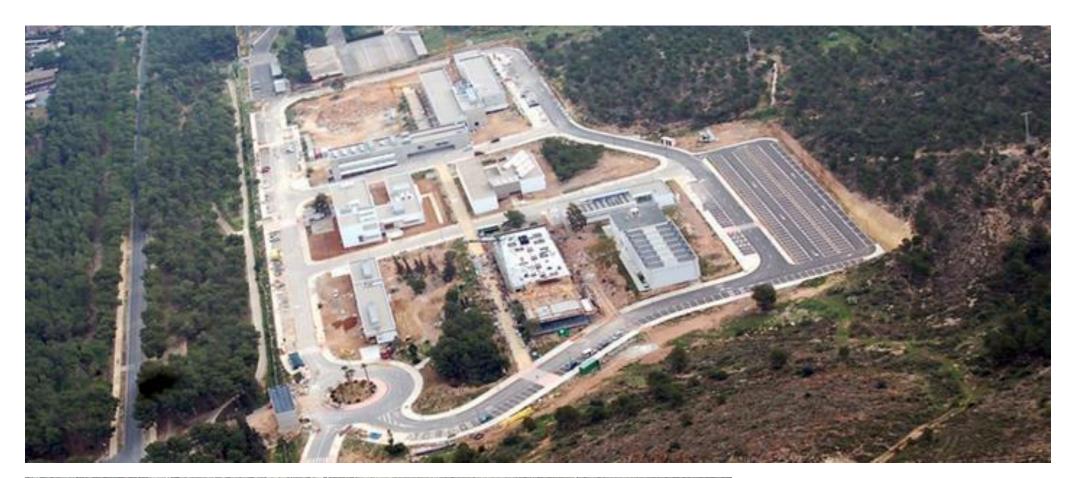

# Los Llanos Military Air Base (Albacete)

Construction Surface Area:
5,000 m<sup>2</sup>

- New civilian terminal area
- Parking
- Multi-service auxiliary building
- Aircraft platform
- New taxiway

- Defense and Security
  - Spain
  - Supervision

## San Javier Air Base (Murcia)

■ Pavement Surface Area: 90,000 m<sup>2</sup>

- New runway parallel to the existing one 2,000 m long and 45 m wide.
- Taxiway parallel to the new runway, 18 m wide, connecting with the military platform.
- Expansion of the terminal area car park.