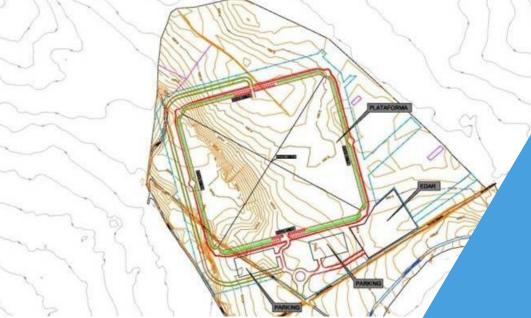

## Penitentiary Center "Centro I" in Soria

Investment: 76.3 M€

Construction Surface Area:
89,378 m<sup>2</sup>

- 720 cells
- 152 additional cells
- Communications module
- Sports and cultural module

- Defense and Security
  - Spain
  - Design