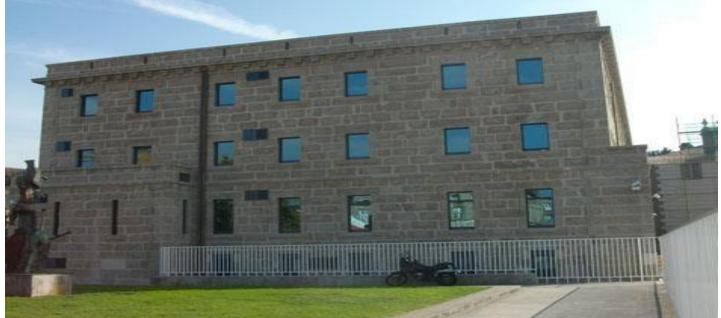

## Santiago de Compostela Police Station

Investment:6 M€

Construction Surface Area:
5,218 m<sup>2</sup>

- Remodeling of institutional building adding three basement levels
- Dismantling of masonry facades and returning it to original position
- Foundation through pile screen