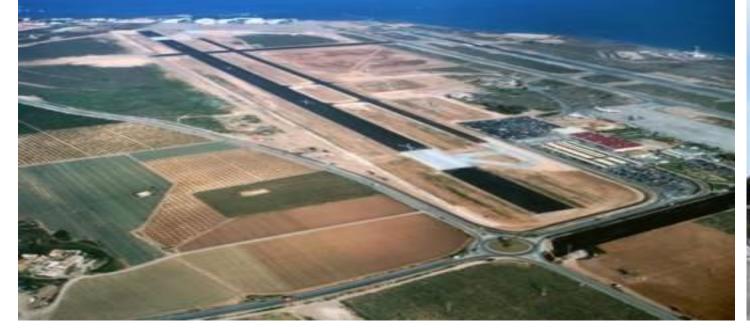

## San Javier Air Base (Murcia)

■ Pavement Surface Area: 90,000 m<sup>2</sup>

- New runway parallel to the existing one 2,000 m long and 45 m wide.
- Taxiway parallel to the new runway, 18 m wide, connecting with the military platform.
- Expansion of the terminal area car park.