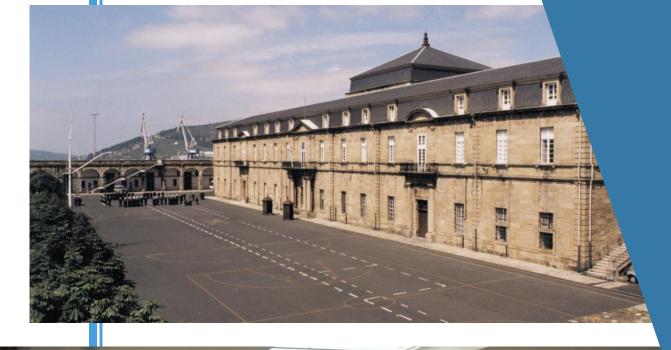

## New headquarters of the historical archive of Asturias in the old prison of Oviedo

Investment: 15 M€

Construction Surface Area:
11,570 m<sup>2</sup>

- Pathology study
- Geotechnical study
- Project and site supervision of structure and installations

- Infrastructure
- Defense and Security
  - Spain
- Consulting and Supervision