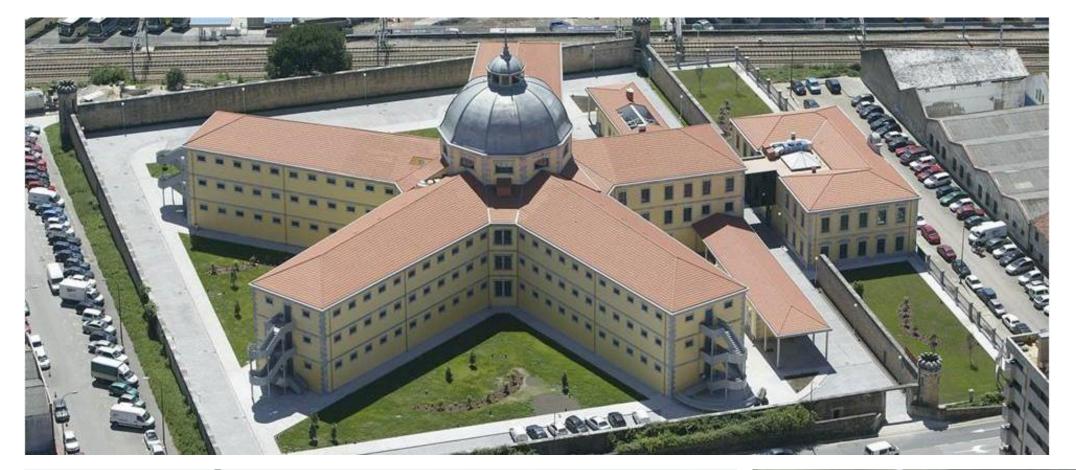

## New headquarters of the historical archive of Asturias in the old prison of Oviedo

Investment: 15 M€

Construction Surface Area:
11,570 m<sup>2</sup>

- Pathology study
- Geotechnical study
- Project and site supervision of structure and installations

- Infrastructure
- Defense and Security
  - Spain
- Consulting and Supervision