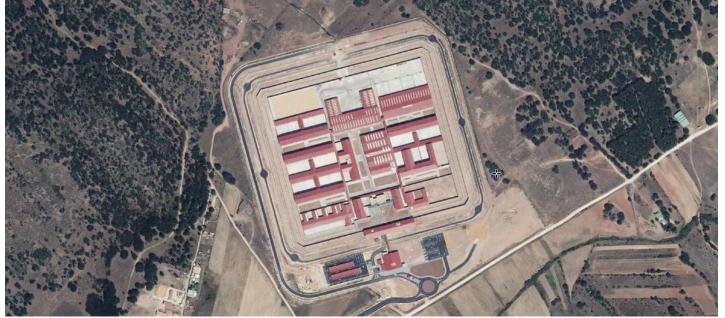

## Penitentiary Center "Centro I" in Soria

Investment: 76.3 M€

Construction Surface Area:
89,378 m<sup>2</sup>

- 720 cells
- 152 additional cells
- Communications module
- Sports and cultural module

- Defense and Security
  - Spain
  - Design