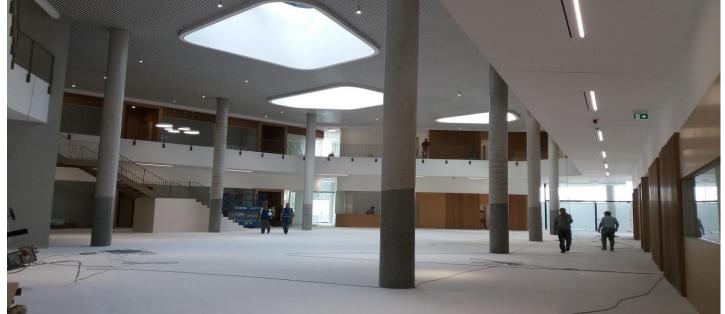

## Local Police Station Vigo-Redondela (Vigo)

• Investment: 12 M€

Construction Surface Area:
14,500 m<sup>2</sup>

- 3 buildings connected to each other
- Rehabilitation hospital for former military personnel
- Use of ventilated granite cladding, made of granite