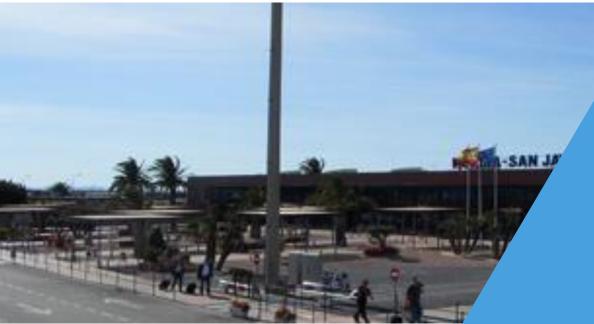

## San Javier Air Base (Murcia)

■ Pavement Surface Area: 90,000 m<sup>2</sup>

- New runway parallel to the existing one 2,000 m long and 45 m wide.
- Taxiway parallel to the new runway, 18 m wide, connecting with the military platform.
- Expansion of the terminal area car park.