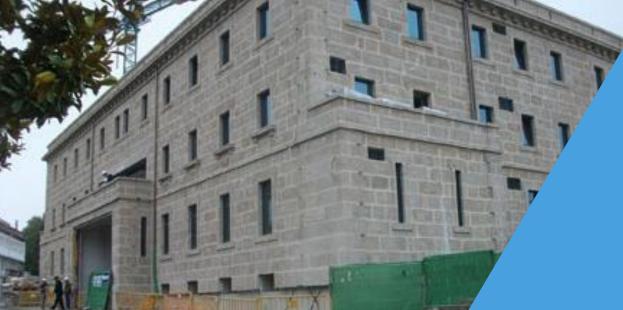

## Santiago de Compostela Police Station

Investment:6 M€

Construction Surface Area:
5,218 m<sup>2</sup>

- Remodeling of institutional building adding three basement levels
- Dismantling of masonry facades and returning it to original position
- Foundation through pile screen