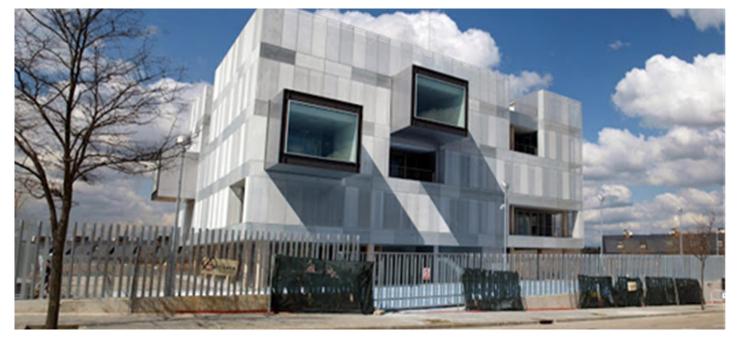

## Construction of the Courts of Guadalajara – 1<sup>st</sup> Phase

11.5 M€

Construction Surface Area:
12,382 m²

- Basement: Forensics, judicial police, parking, archives, and warehouse
- P. Low: Courtroom and
- P 1 to 3: Offices
- P4: Dean's Office
- P. Roof: Engine Room