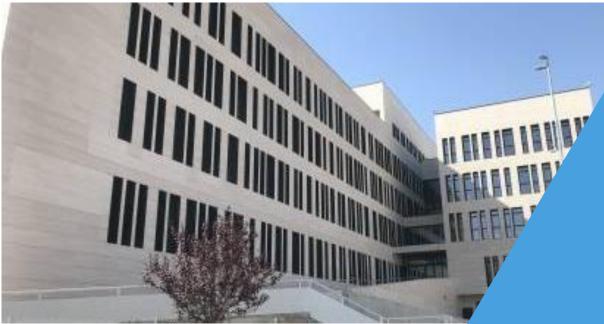

## Local Police Station Vigo-Redondela (Vigo)

• Investment: 12 M€

Construction Surface Area:
14,500 m<sup>2</sup>

- 3 buildings connected to each other
- Rehabilitation hospital for former military personnel
- Use of ventilated granite cladding, made of granite