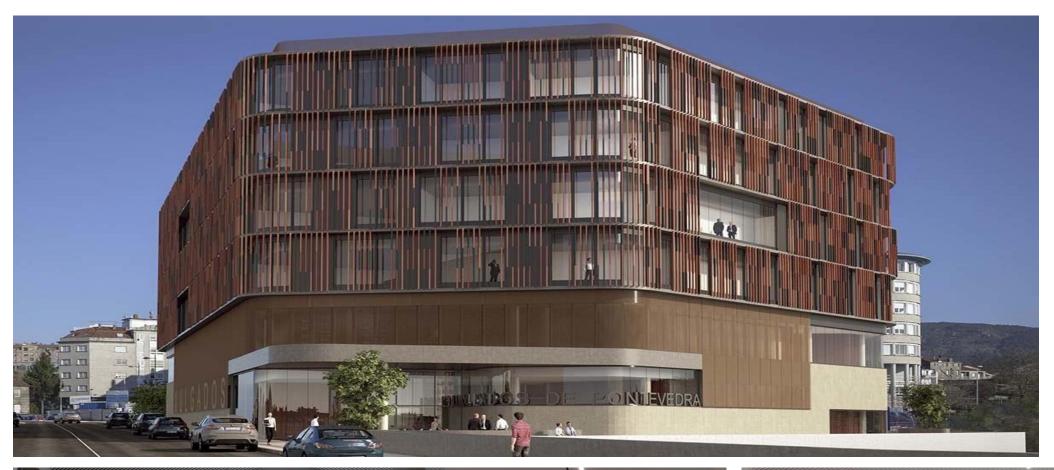

## **New Courthouse of Pontevedra**

Investment: 20.4 M€

■ Construction Surface Area: 23,485 m<sup>2</sup>

- 2 basement floors: parking, archives, and facilities room
- Ground floor: Courtroom and information desk
- Floors 1 to 5: Courtrooms, solicitors, lawyers and tax offices