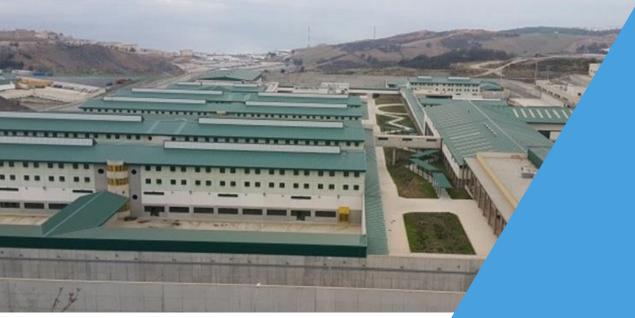

## San Bartolomé de Tirajana Penitentiary Center (Canary Islands)

Investment: 85.5 M€

■ Construction Surface Area: 109,182 m<sup>2</sup>

- 1008 cells
- 206 additional cells
- Communications module
- Production and Training workshops
- Sports and cultural module
- Continuing Education center for civil servants