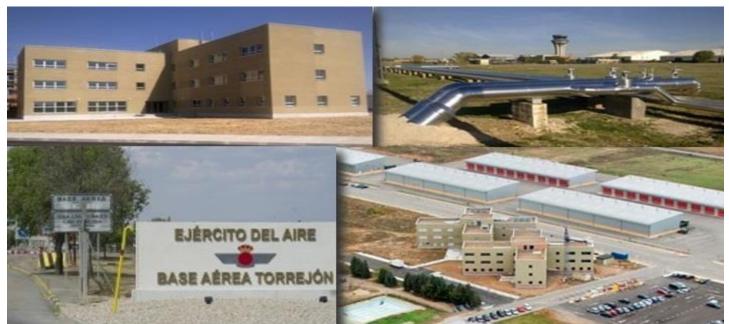

# Torrejón de Ardoz Air Base (Madrid)

Investment: 10 M€

Construction Surface Area:
11,570 m<sup>2</sup>