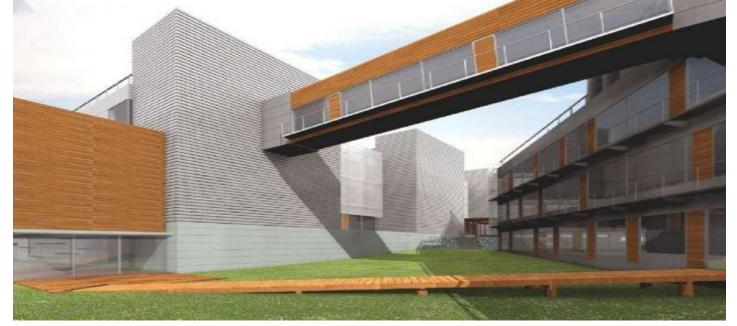

## Local Police Station Vigo-Redondela (Vigo)

• Investment: 12 M€

Construction Surface Area:
14,500 m<sup>2</sup>

- 3 buildings connected to each other
- Rehabilitation hospital for former military personnel
- Use of ventilated granite cladding, made of granite