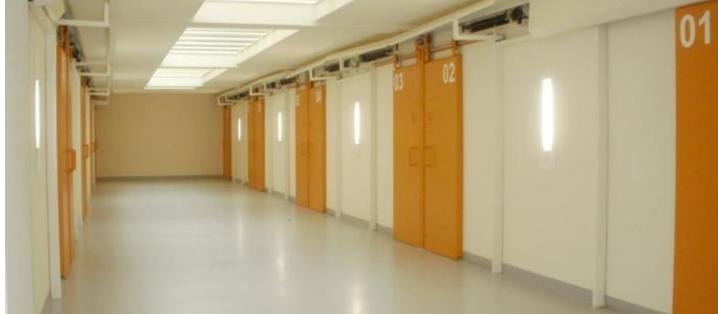

## **Penitentiary Center of Ceuta**

■ Construction Surface Area: 83,897 m<sup>2</sup>

- 648 cells + 152 additional cells
- Social insertion center (100 places)
- Access Control
- 3 checkpoints
- Concertina wired Fences
- Round Walls