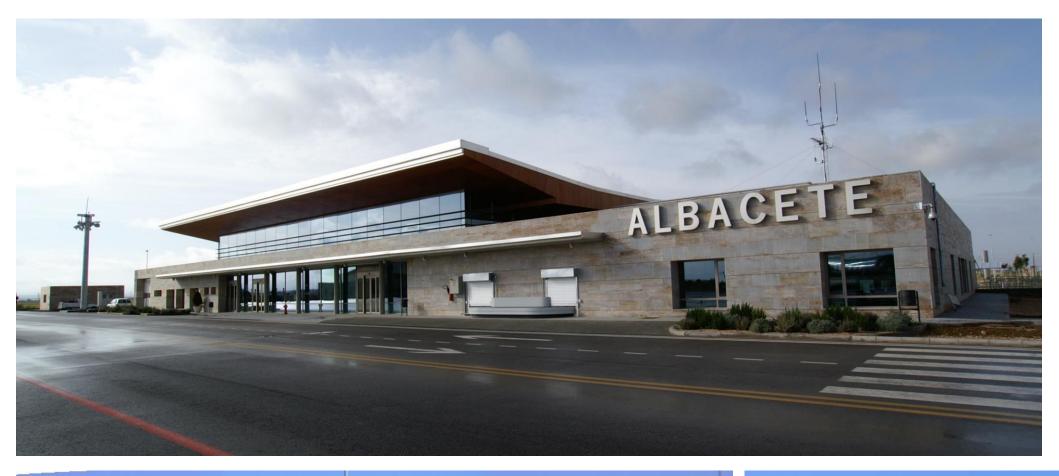

# Los Llanos Military Air Base (Albacete)

Construction Surface Area:
5,000 m<sup>2</sup>

- New civilian terminal area
- Parking
- Multi-service auxiliary building
- Aircraft platform
- New taxiway

- Defense and Security
  - Spain
  - Supervision