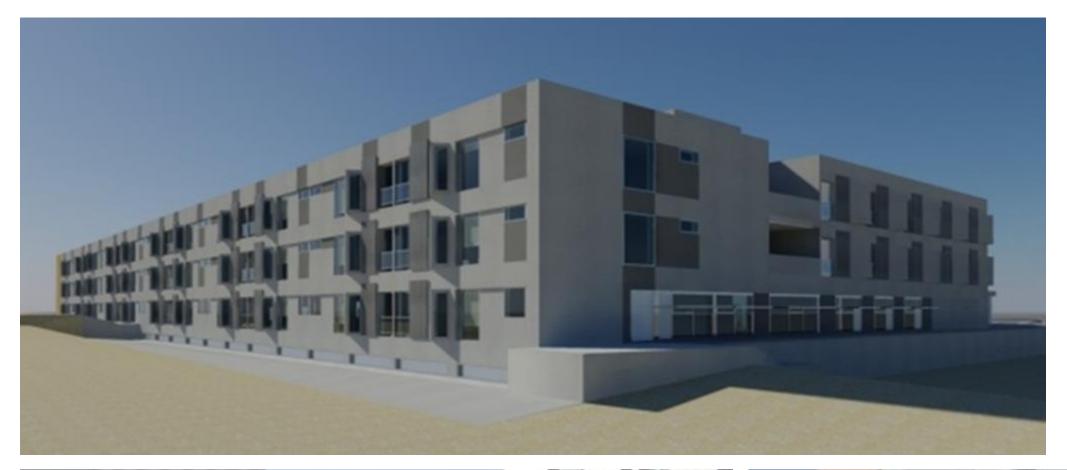

## Logistics residence for officers and noncommissioned officers in Manoteras

Investment: 12.4 M€

■ Construction Surface Area: 14,600 m<sup>2</sup>

- Building with 2 blocks of 8 and 5 floors
- Basement: Parking and facilities
- Ground floor: Service and administration rooms
- Upper floors: 300 rooms