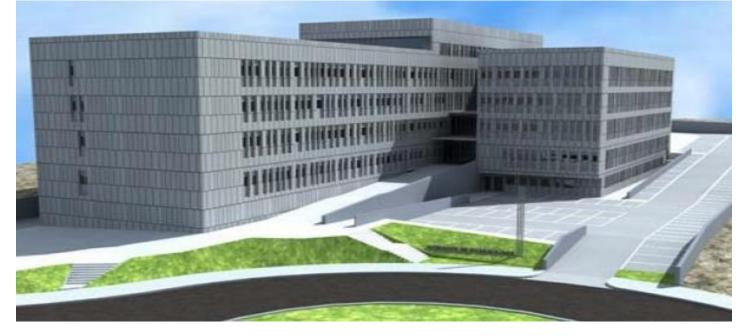

## Local Police Station Vigo-Redondela (Vigo)

• Investment: 12 M€

Construction Surface Area:
14,500 m<sup>2</sup>

- 3 buildings connected to each other
- Rehabilitation hospital for former military personnel
- Use of ventilated granite cladding, made of granite