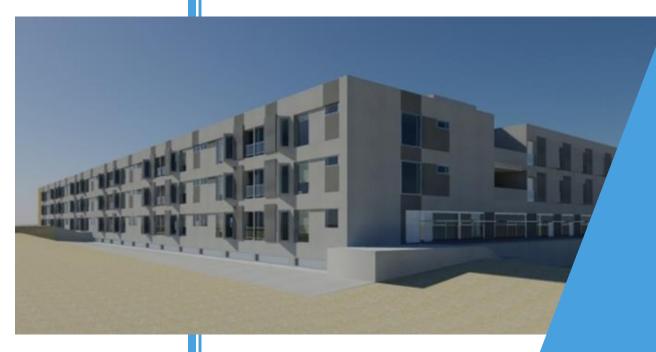

## Logistics residence for officers and noncommissioned officers in Manoteras

Investment: 12.4 M€

■ Construction Surface Area: 14,600 m<sup>2</sup>

- Building with 2 blocks of 8 and 5 floors
- Basement: Parking and facilities
- Ground floor: Service and administration rooms
- Upper floors: 300 rooms

- Defense and Security
  - Spain
  - Supervision