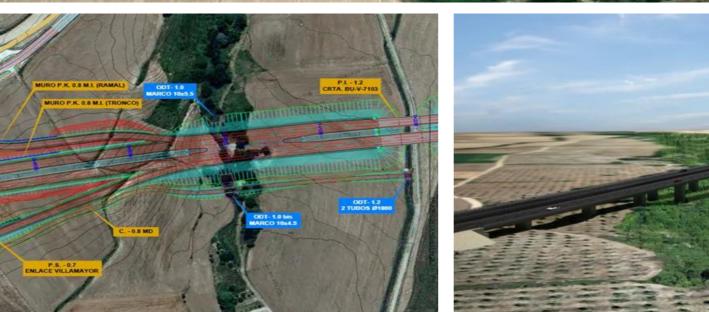

### A-12. Highway Camino de Santiago. **Section: Villamayor-Villafranca.**

Investment: 117,2 M€

Length 16,6 km

#### Includes:

- 5 links
- 8 overpasses
- 5 viaducts

10 underpasses

- Roads
- Spain
- Design