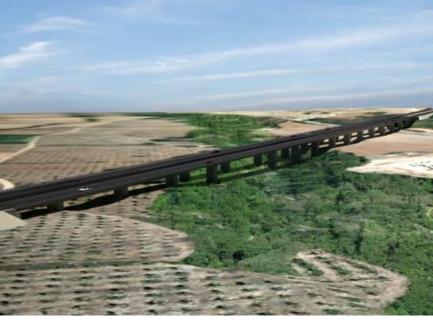

## Cantabria-Plateau motorway. Section: Los Corrales de Buelna-Molledo

- Investment: 113 M€
- Length: 10,6 km

#### **Includes:**

- 2 links
- 2 viaducts

12 Steps at different levels 2 tunnels (Gedo and Pedrero)

• Infrastructure

• Roads

• Spain