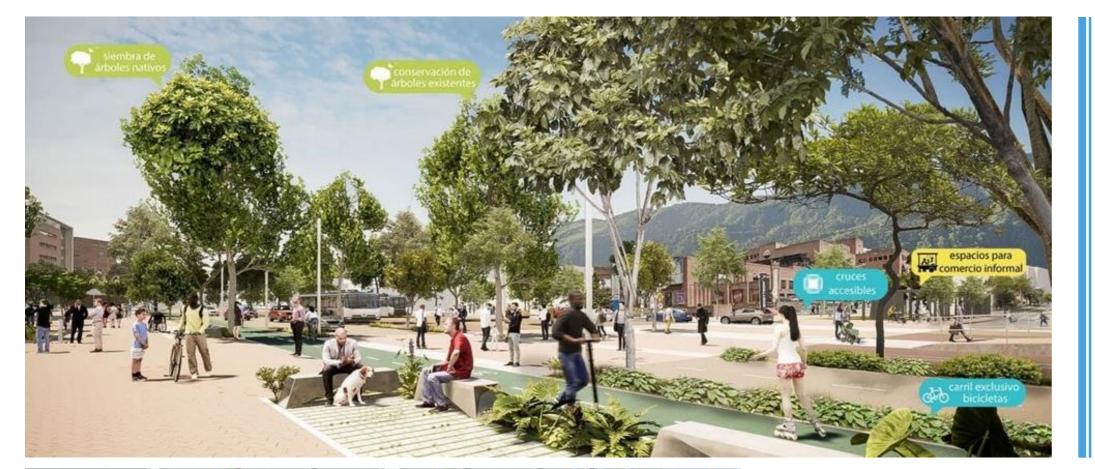

# **Green Corridor of Highway 7MA in Bogotá DC**

Includes:

Length: 13 km

 Carrera 7 Green Corridor from 93A Street to 200th Street Patio portal calle 200 Operational connections 100th Street, 170th Street and other complementary works

- Roads
- Colombia
  - Design