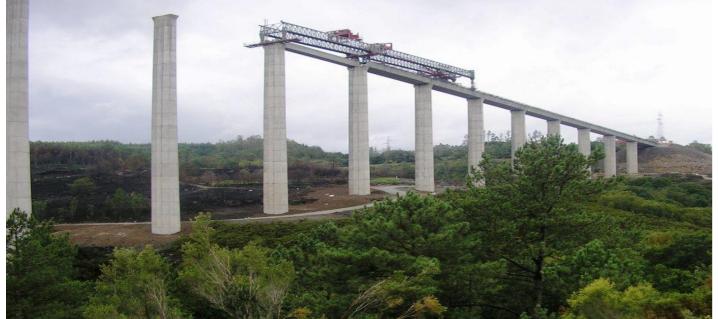

### Motorway A54. Lugo-Santiago. **Section: Melide Link-Arzúa Link**

Investment: 157,6 M€

Length: 16,4 km

#### **Includes:**

- 4 links
- 8 viaducts
- 11 overpasses
- 2 Wildlife Steps

7 underpasses

- Roads
- Spain
- Supervision