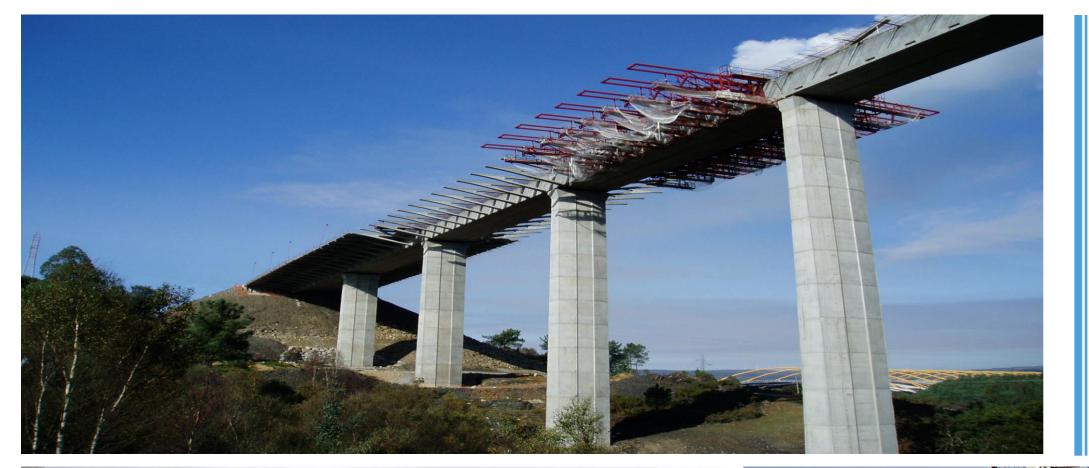

### Motorway A54. Lugo-Santiago. **Section: Melide Link-Arzúa Link**

Investment: 157,6 M€

Length: 16,4 km

#### **Includes:**

- 4 links
- 8 viaducts
- 11 overpasses
- 2 Wildlife Steps

7 underpasses

- Roads
- Spain
- Supervision