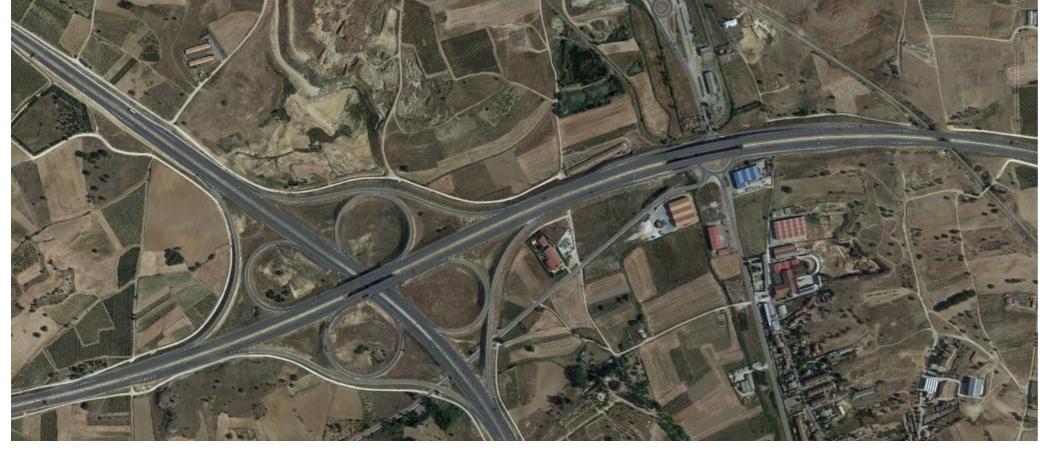

# **Road connecting the A52 with P.I.** San Cibrao das Viñas (Ourense)

• 1 Viaduct (San Benito) 510 m

- Roads
- Spain
- Design