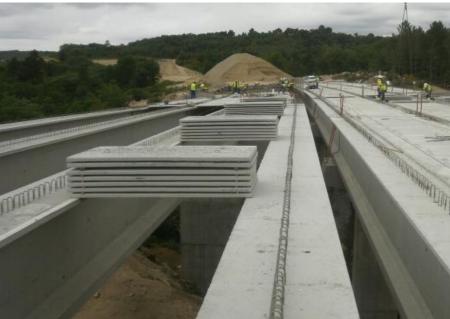

#### Includes:

- 2 links
- 100 m hiah
- long

Viaduct over the Eume 1,156 m long and

Viaduct over the river Lavadoiro 342 m

- Roads
- Spain
- Supervision