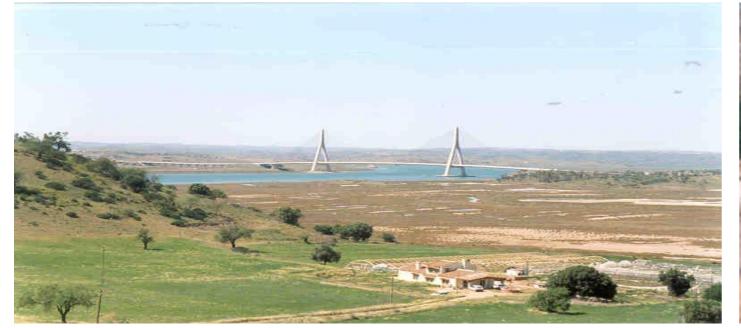

# Int. Bridge over the Miño between V.N. of Cerveira (Portugal) and Goián (Spain)

Investment: 13,2 M€

• Length: 500 m

**Includes:** 

Prestressed concrete structure of variable edge built by successive cantilever procedure with the use of 5 tn blondín as an auxiliary element