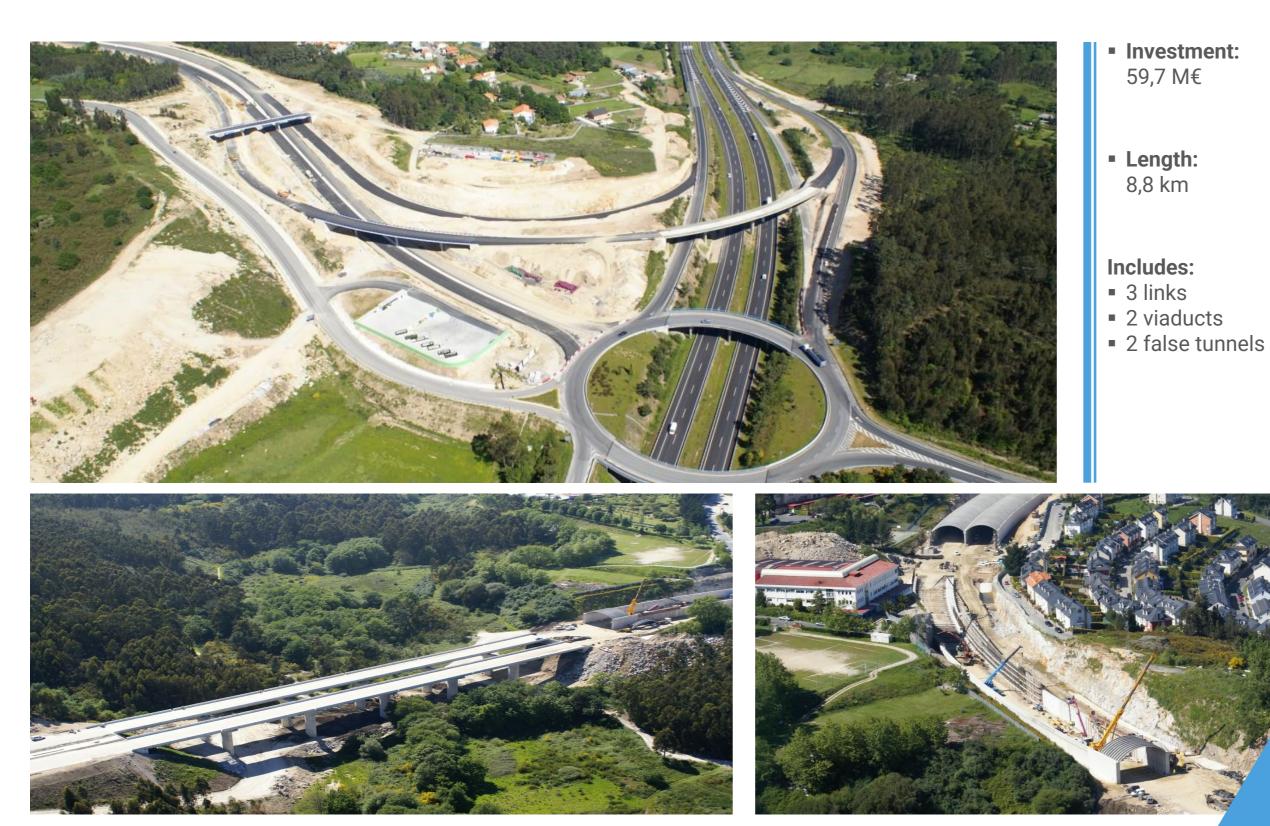

# Highway A-56 Ourense-Lugo. Section: San Martiño-Enlace de **Barrela Norte**

- Investment: 46,8 M€
- Length: 8,8 km

#### Includes:

- 1 viaducto
- 9 overpasses
- 1 underpass

Infrastructure

• Roads

• Spain