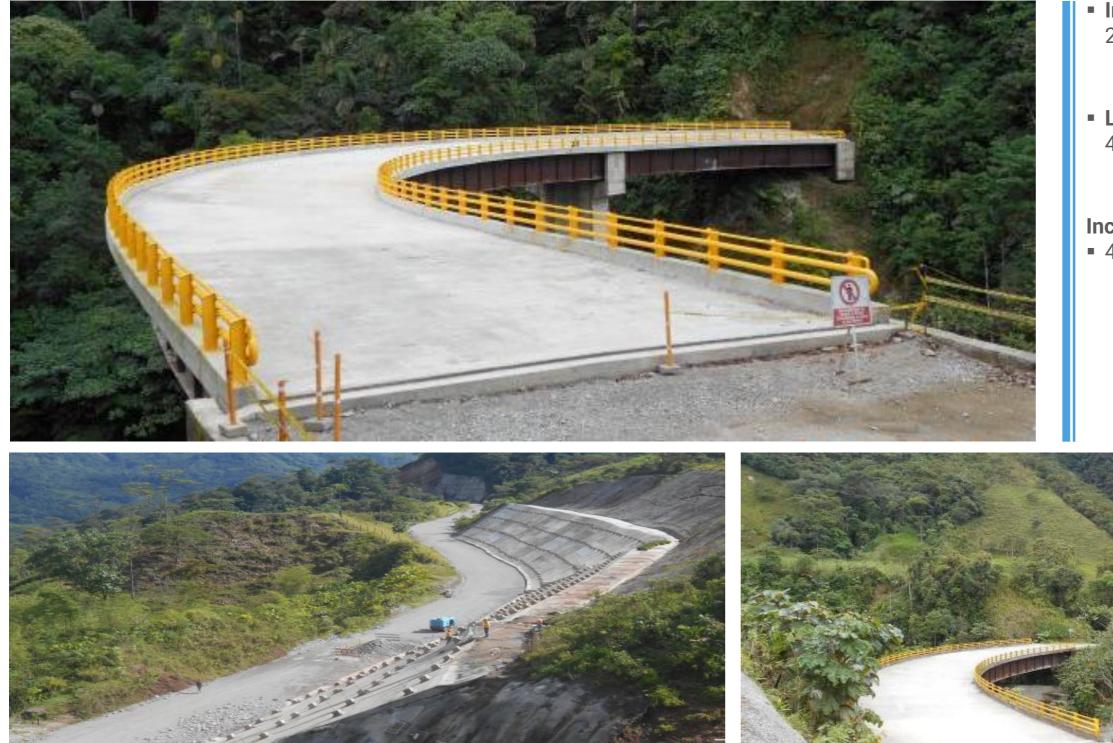

# **Construction of the San Francisco – Mocoa Bypass**

- Investment: 222 M USD
- Length: 45,6 km
- Includes:
- 49 bridges

- Roads
- Colombia
- Supervision