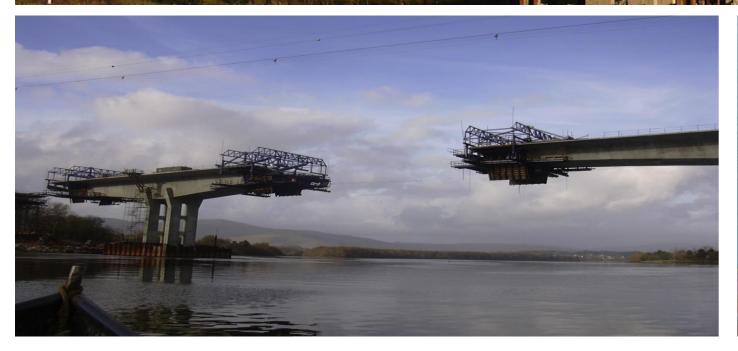

#### Includes:

- 2 links
- 100 m hiah
- long

Viaduct over the Eume 1,156 m long and

Viaduct over the river Lavadoiro 342 m

- Roads
- Spain
- Supervision