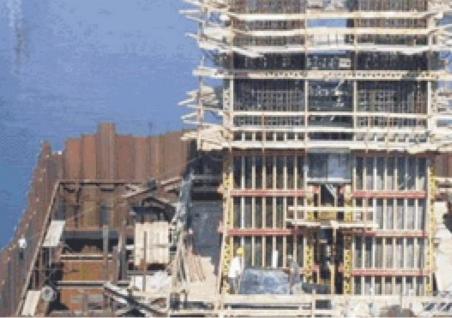

# Int. Bridge over the Miño between V.N. of Cerveira (Portugal) and Goián (Spain)

Investment: 13,2 M€

• Length: 500 m

**Includes:** 

Prestressed concrete structure of variable edge built by successive cantilever procedure with the use of 5 tn blondín as an auxiliary element