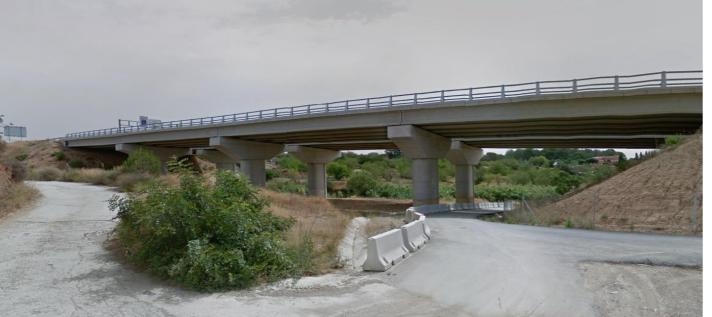

# Int. Bridge over the Miño between V.N. of Cerveira (Portugal) and Goián (Spain)

Investment: 13,2 M€

• Length: 500 m

**Includes:** 

Prestressed concrete structure of variable edge built by successive cantilever procedure with the use of 5 tn blondín as an auxiliary element

- Infrastructure
  - Roads
- Portugal-Spain
  - Supervision