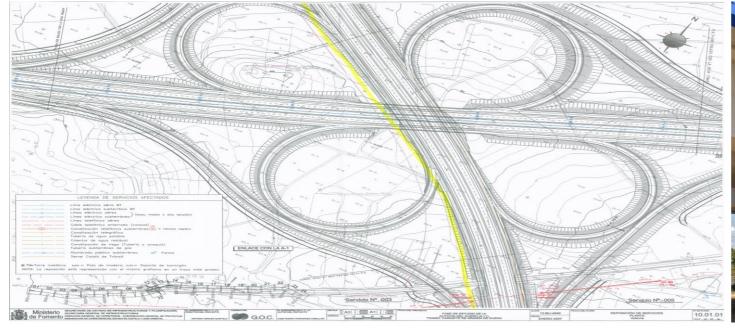

# **Road connecting the A52 with P.I.** San Cibrao das Viñas (Ourense)

• 1 Viaduct (San Benito) 510 m

- Roads
- Spain
- Design