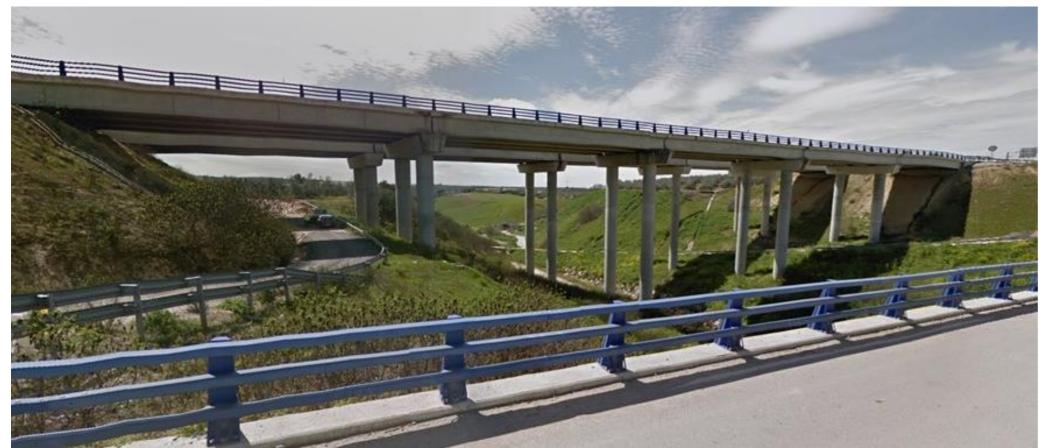

### **IP3 – Castro Daire variant. Section: Moura Morta-Arcas**

Investment: 42 M€

Length: 15 km

Includes:

- 4 links
- 9 overpasses

3 underpasses 9 Agricultural steps

- Roads
- Portugal
- Supervision