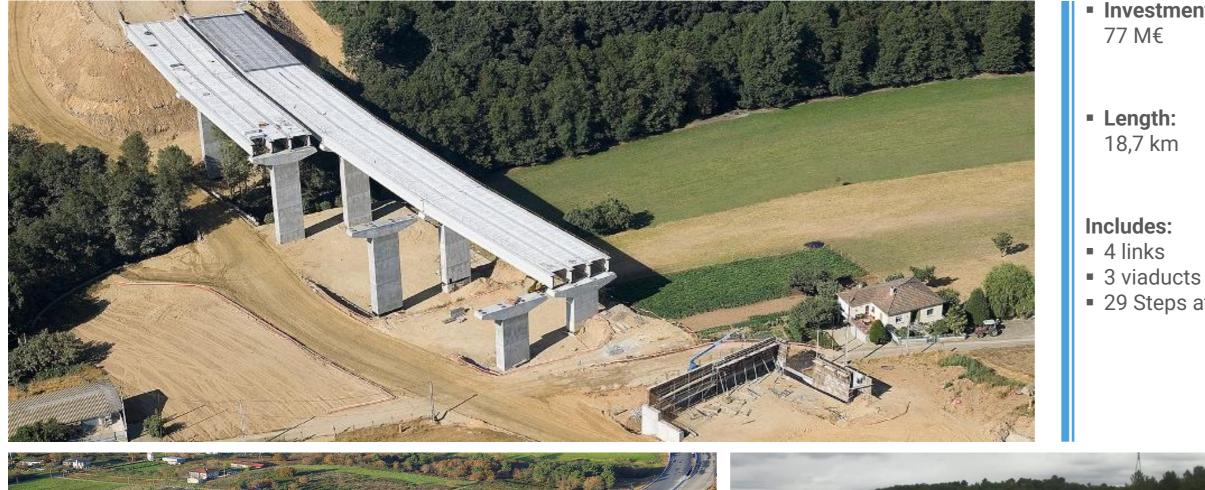

### Motorway A54. Lugo-Santiago. **Section: Melide Link-Arzúa Link**

Investment: 157,6 M€

Length: 16,4 km

#### **Includes:**

- 4 links
- 8 viaducts
- 11 overpasses
- 2 Wildlife Steps

7 underpasses

- Roads
- Spain
- Supervision