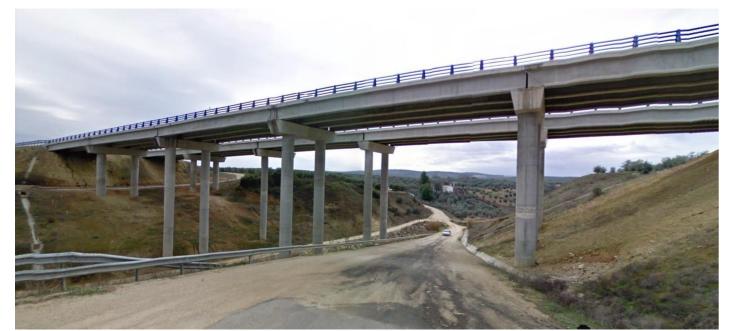

### Malaga motorway A-45. Section: Aguilar de la Frontera-Lucena

• Length: 10 km

#### Includes:

- 3 viaducts
- 2 underpasses
- 3 overpasses

Infrastructure

• Roads

• Spain