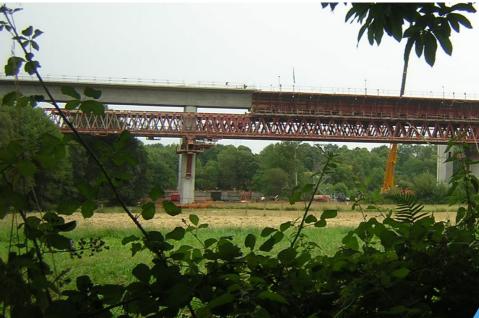

### **Atlantic motorway (A9). Section: Rande-Puxeiros-Intercamb. Rebullón**

1 tunnel (Candean) 2 false tunnels (A Madroa and

Infrastructure

• Roads

• Spain