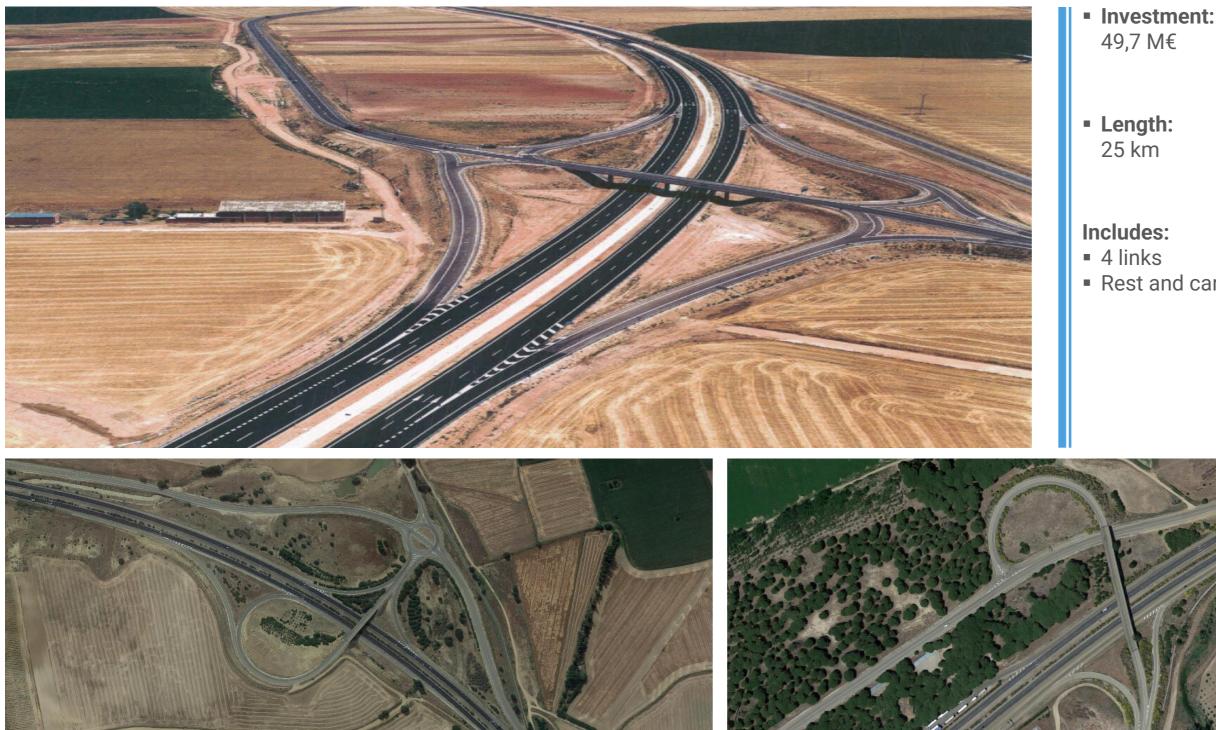

### Autovía de Castilla: Burgos-Portugal. **Section: Tordesillas-Alaejos**

- 49,7 M€
- Length: 25 km

#### Includes:

- 4 links

Rest and care area for emigrants

Infrastructure

• Roads

• Spain