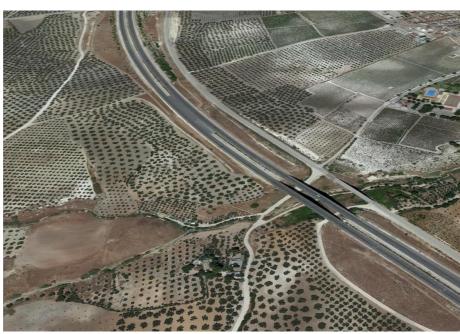

# **Road connecting the A52 with P.I.** San Cibrao das Viñas (Ourense)

• 1 Viaduct (San Benito) 510 m

- Roads
- Spain
- Design