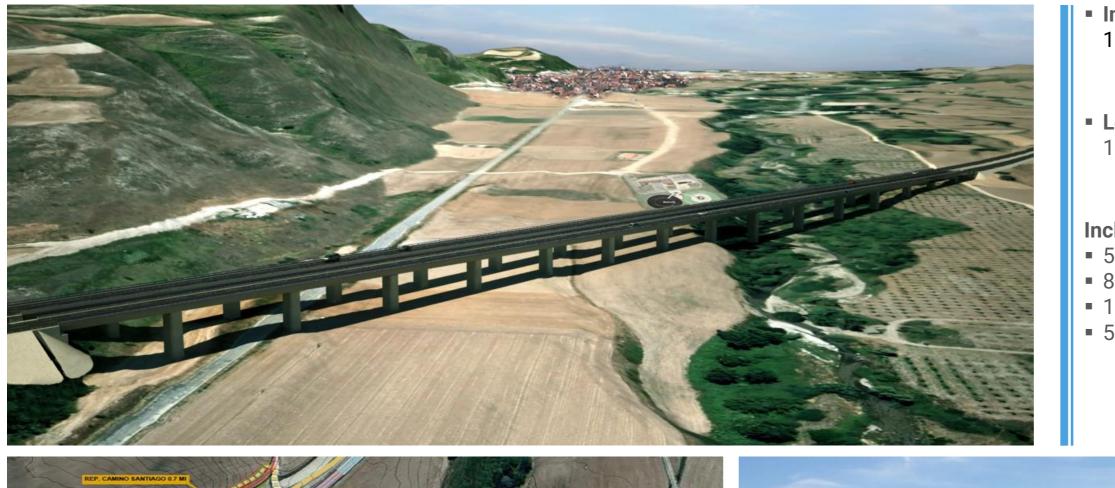

### A-12. Highway Camino de Santiago. **Section: Villamayor-Villafranca.**

Investment: 117,2 M€

Length 16,6 km

#### Includes:

- 5 links
- 8 overpasses
- 5 viaducts

10 underpasses

- Roads
- Spain
- Design