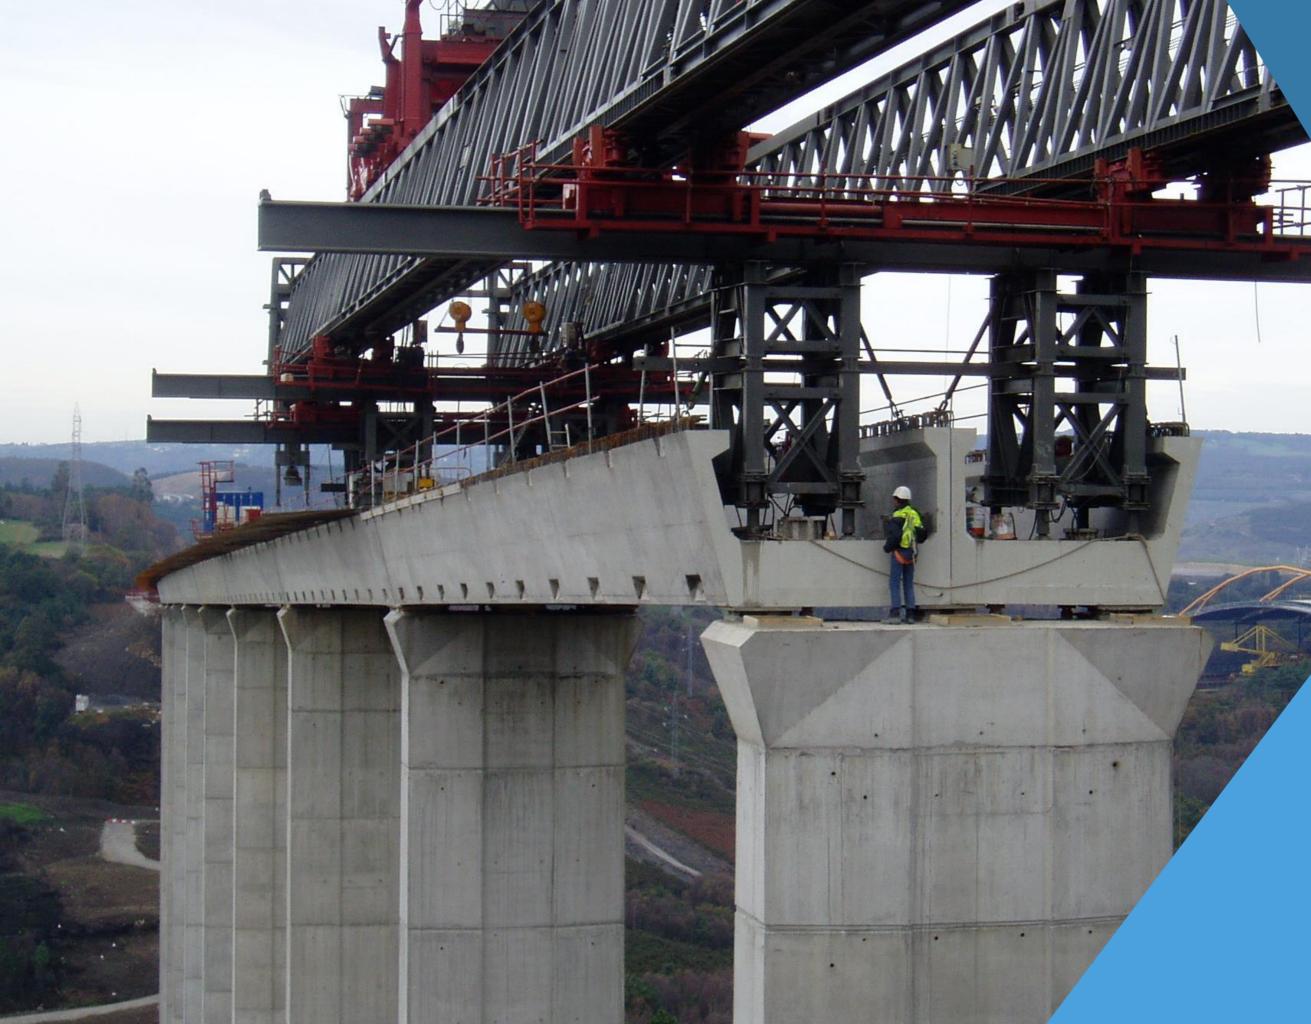

### Motorway A54. Lugo-Santiago. **Section: Melide Link-Arzúa Link**

Investment: 157,6 M€

Length: 16,4 km

#### **Includes:**

- 4 links
- 8 viaducts
- 11 overpasses
- 2 Wildlife Steps

7 underpasses

- Roads
- Spain
- Supervision