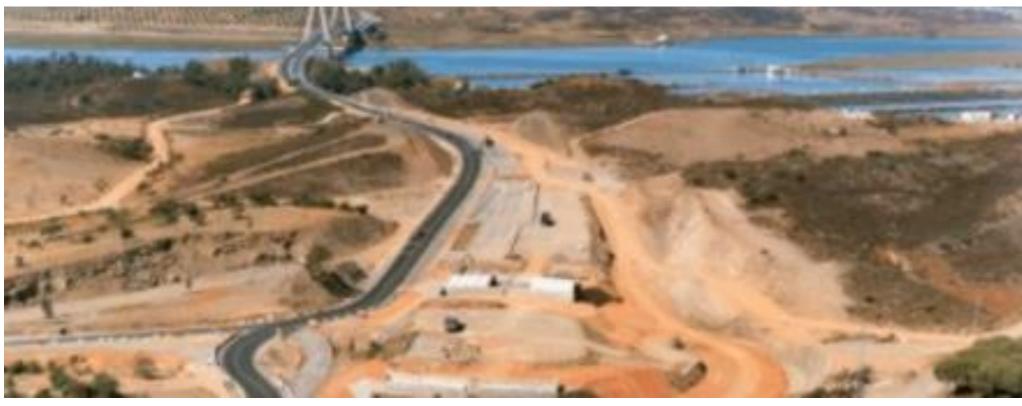

## A-49 motorway from Seville to **Portugal. Section: Lepe-Ayamonte** link

- Investment: 35 M€
- Length: 15 km

Includes: 4 links

Infrastructure

• Roads

• Spain