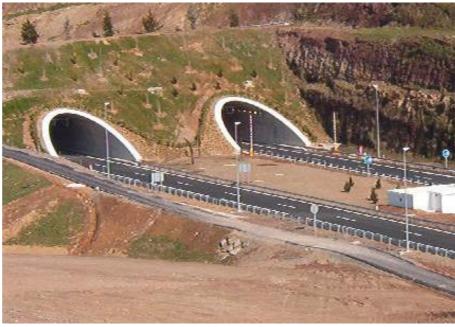

### **Atlantic motorway (A9). Section: Rande-Puxeiros-Intercamb. Rebullón**

1 tunnel (Candean) 2 false tunnels (A Madroa and

Infrastructure

• Roads

• Spain