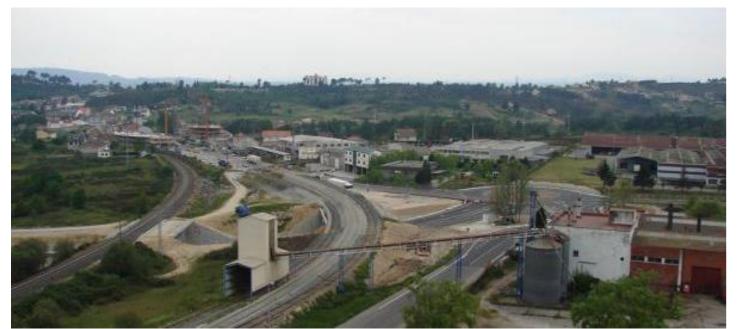

# **Northwest Highway A-6. Section Ceao-Baamonde (Lugo)**

• Length: 21 km

#### Includes:

- 4 links
- gravel columns

1 viaduct over the Miño I viaduct over the Ladra

Consolidation of flood zone with

• Infrastructure

Roads

• Spain