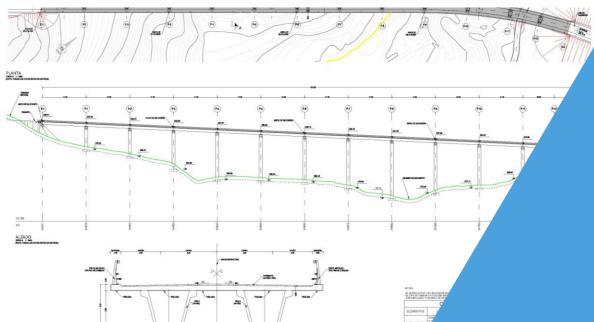

### A-12. Highway Camino de Santiago. **Section: Villamayor-Villafranca.**

Investment: 117,2 M€

Length 16,6 km

#### Includes:

- 5 links
- 8 overpasses
- 5 viaducts

10 underpasses

- Roads
- Spain
- Design