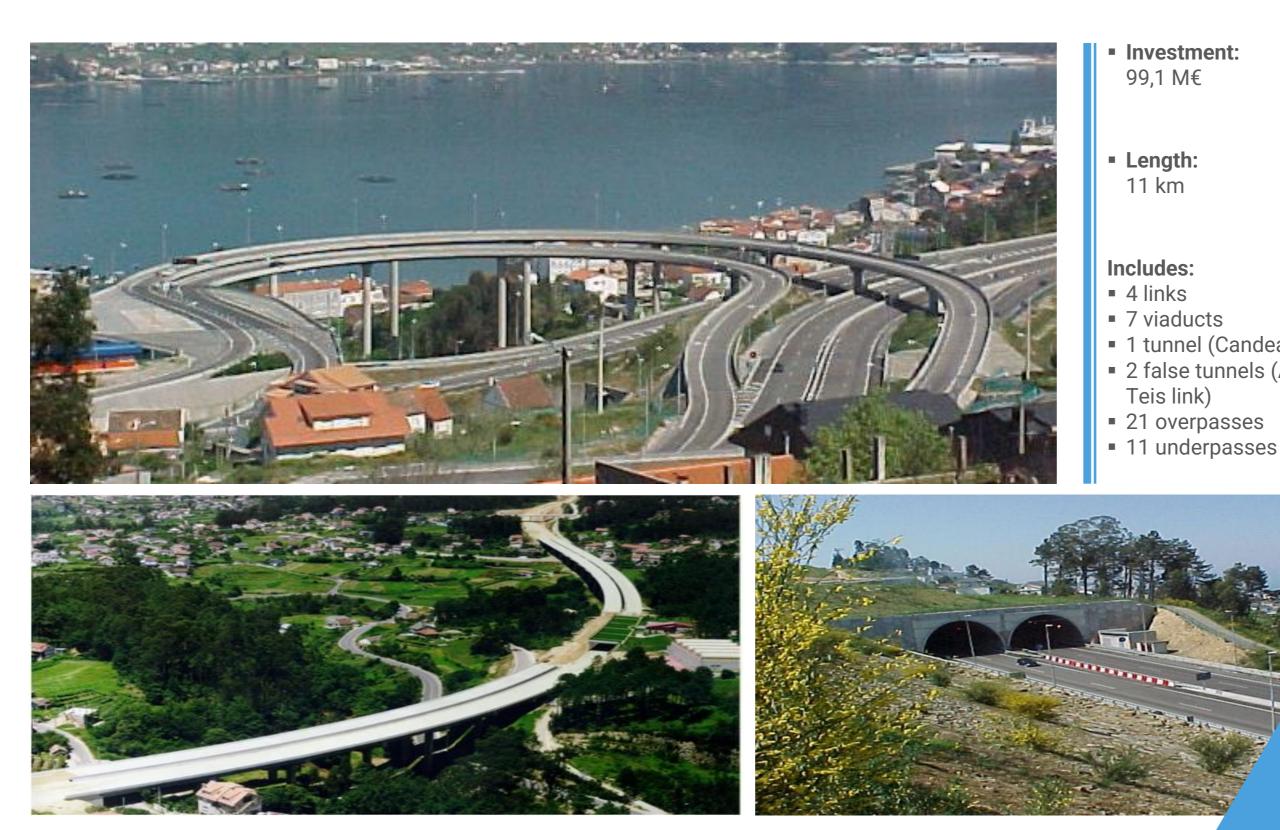

### **Atlantic motorway (A9). Section: Rande-Puxeiros-Intercamb. Rebullón**

1 tunnel (Candean) 2 false tunnels (A Madroa and

Infrastructure

• Roads

• Spain