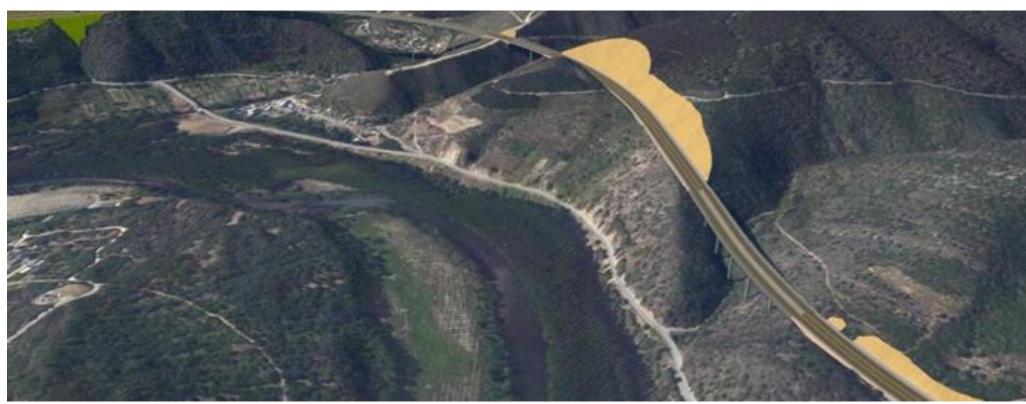

### Motorway A54. Lugo-Santiago. **Section: Melide Link-Arzúa Link**

Investment: 157,6 M€

Length: 16,4 km

#### **Includes:**

- 4 links
- 8 viaducts
- 11 overpasses
- 2 Wildlife Steps

7 underpasses

- Roads
- Spain
- Supervision