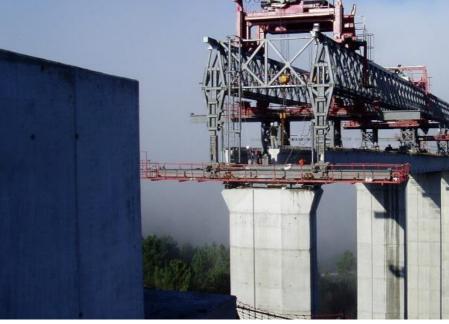

### Motorway A54. Lugo-Santiago. **Section: Melide Link-Arzúa Link**

Investment: 157,6 M€

Length: 16,4 km

#### **Includes:**

- 4 links
- 8 viaducts
- 11 overpasses
- 2 Wildlife Steps

7 underpasses

- Roads
- Spain
- Supervision