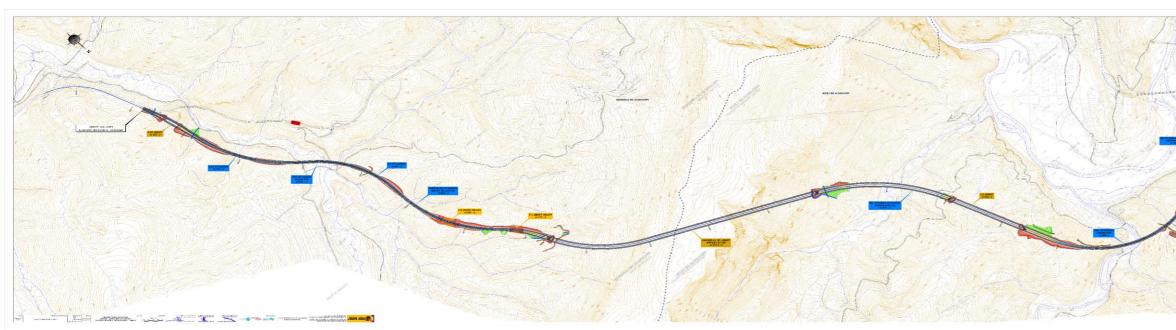

### **Atlantic motorway (A9). Section: Rande-Puxeiros-Intercamb. Rebullón**

1 tunnel (Candean) 2 false tunnels (A Madroa and

Infrastructure

• Roads

• Spain