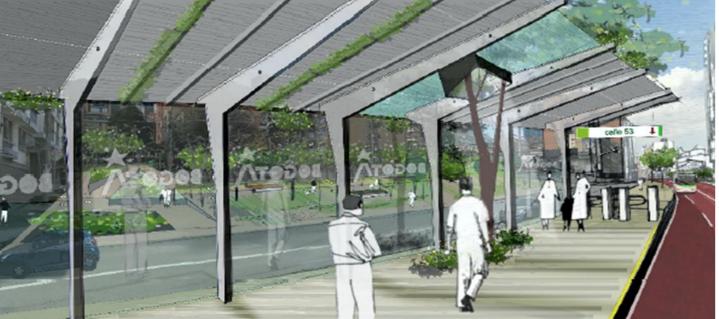

# **Green Corridor of Highway 7MA in Bogotá DC**

Includes:

Length: 13 km

 Carrera 7 Green Corridor from 93A Street to 200th Street Patio portal calle 200 Operational connections 100th Street, 170th Street and other complementary works

- Roads
- Colombia
  - Design