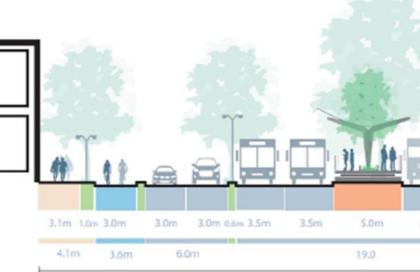

# **Green Corridor of Highway 7MA in Bogotá DC**

Includes:

Length: 13 km

 Carrera 7 Green Corridor from 93A Street to 200th Street Patio portal calle 200 Operational connections 100th Street, 170th Street and other complementary works

- Roads
- Colombia
  - Design