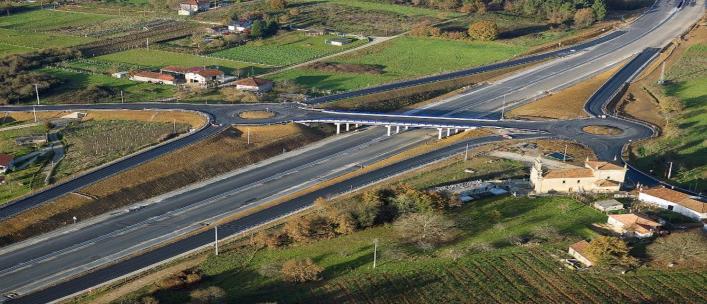

# **Motorway A-8 of the Cantabrian.** Section: Regovide - Vilalba (Lugo)

- Investment: 25,6 M€
- Length: 5,8 km

#### Includes:

- 2 links

- 8 overpasses

Trimaz viaduct of 560 m 7 underpasses

1. 7. 40101 2. 7. 14

• Infrastructure

• Roads

• Spain