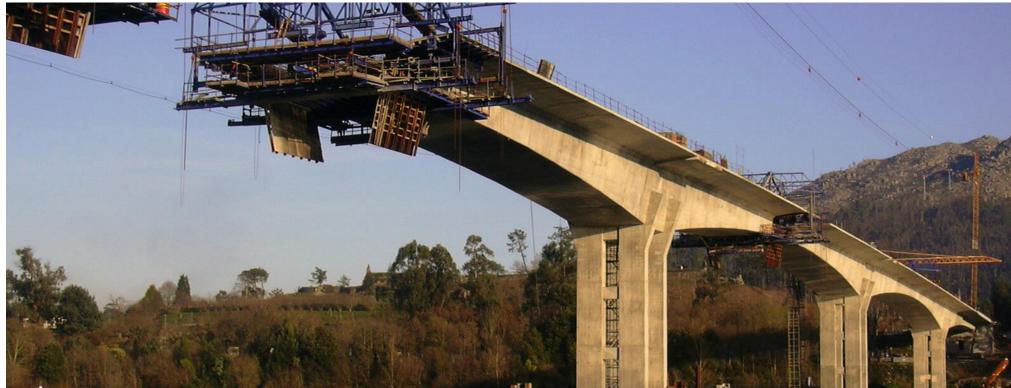

# Int. Bridge over the Miño between V.N. of Cerveira (Portugal) and Goián (Spain)

Investment: 13,2 M€

• Length: 500 m

**Includes:** 

Prestressed concrete structure of variable edge built by successive cantilever procedure with the use of 5 tn blondín as an auxiliary element

- Infrastructure
  - Roads
- Portugal-Spain
  - Supervision