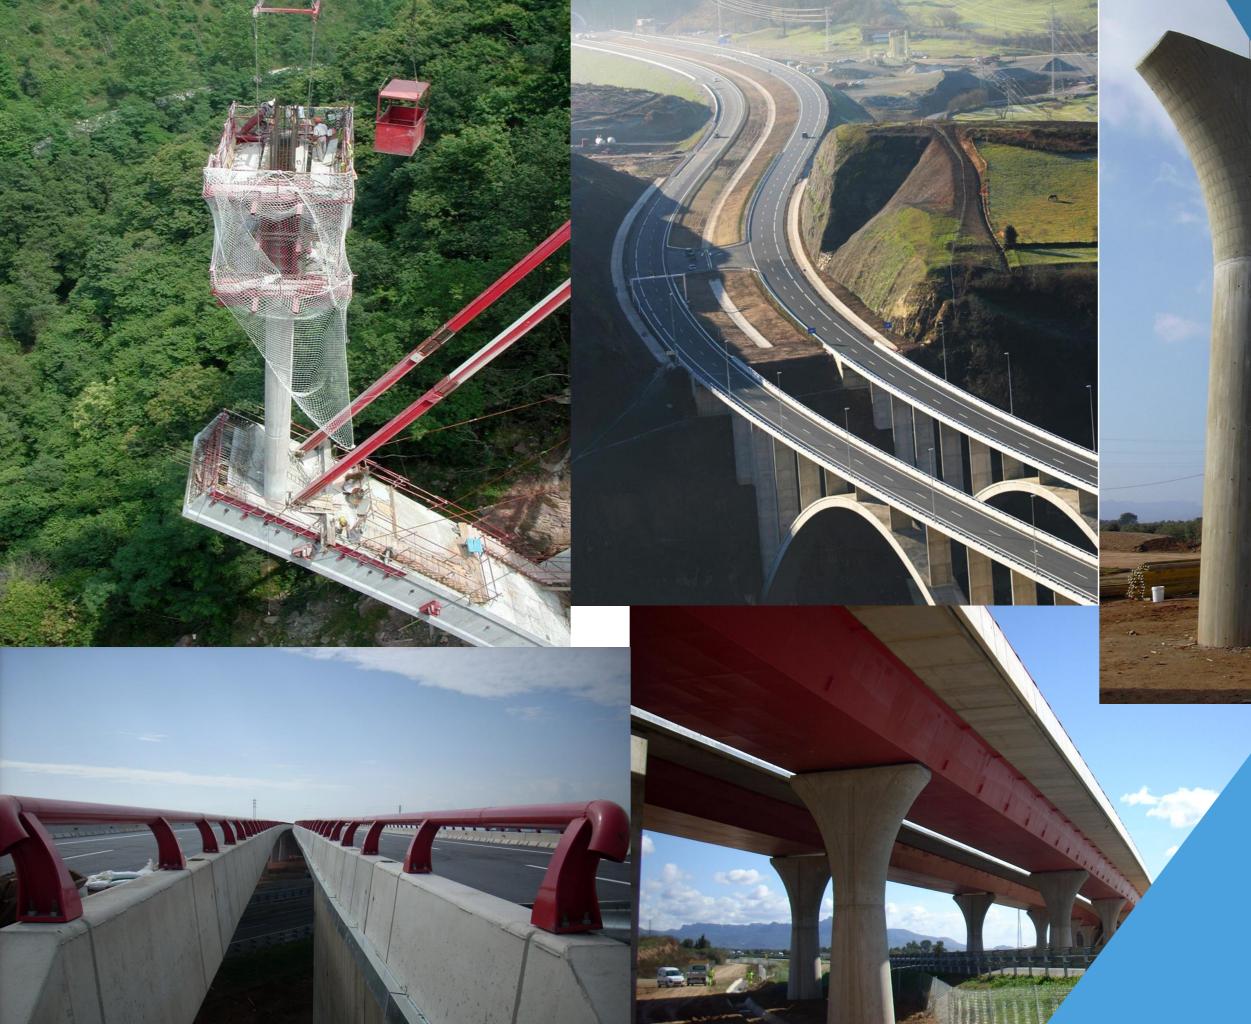

# A-76. Ponferrada-Ourense motorway. Section: Requejo-A Veiga de Cascallá.

- Investment: 195 M€
- Length: 12 km

#### Includes:

- 14 viaducts
- 4 tunnels

- Roads
- Spain
- Design