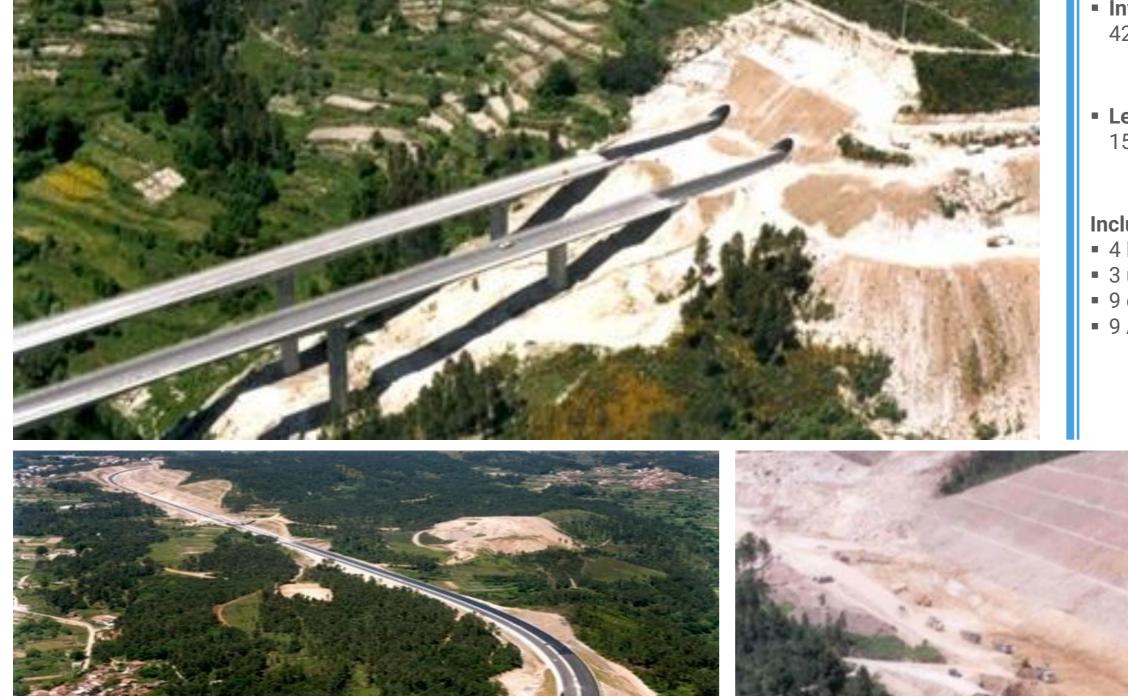

# Ferrol-Vilalba motorway. Section: As Pontes-Cabreiros (La Coruña).

- Investment: 52,6 M€
- Length: 9 km

#### Includes:

- 2 links
- 100 m hiah
- long

Viaduct over the Eume 1,156 m long and

Viaduct over the river Lavadoiro 342 m

- Roads
- Spain
- Supervision