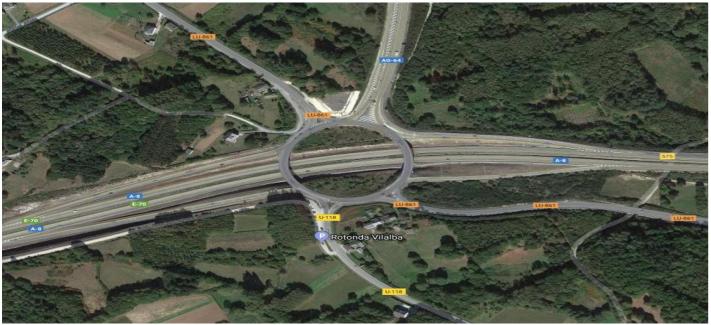

# **Motorway A-8 of the Cantabrian.** Section: Regovide - Vilalba (Lugo)

- Investment: 25,6 M€
- Length: 5,8 km

#### Includes:

- 2 links

- 8 overpasses

Trimaz viaduct of 560 m 7 underpasses

1. 7. 40101 2. 7. 14

• Infrastructure

• Roads

• Spain