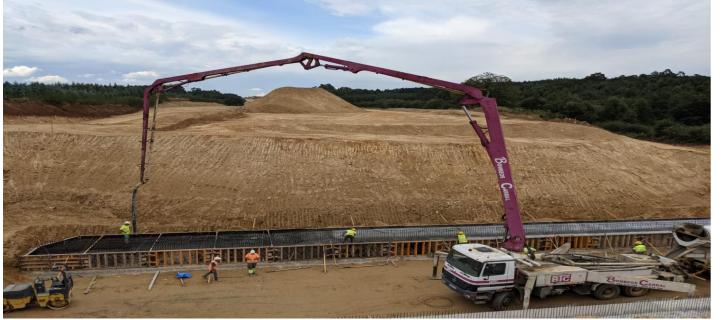

### Motorway A54. Lugo-Santiago. **Section: Melide Link-Arzúa Link**

Investment: 157,6 M€

Length: 16,4 km

#### **Includes:**

- 4 links
- 8 viaducts
- 11 overpasses
- 2 Wildlife Steps

7 underpasses

- Roads
- Spain
- Supervision