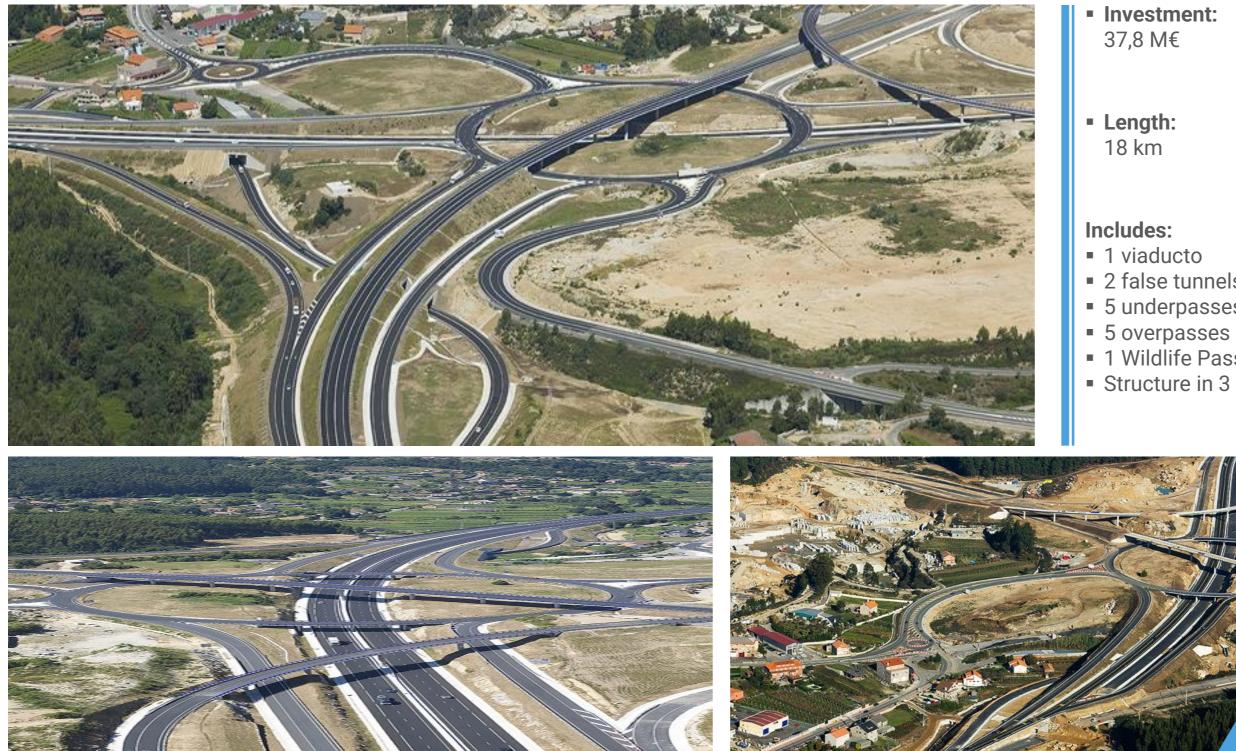

# Link of Curro AP9-AG41-P0531-P030 (Pontevedra)

- 37,8 M€
- Length: 18 km

#### Includes:

- 1 viaducto

2 false tunnels 5 underpasses I Wildlife Passage Structure in 3 levels

• Infrastructure

Roads

• Spain