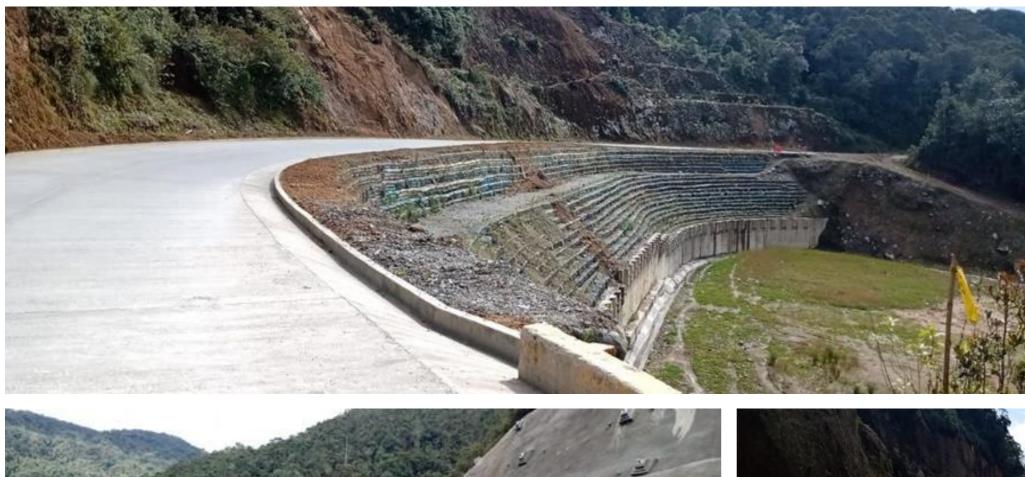

# **Motorway A-8 of the Cantabrian.** Section: Regovide - Vilalba (Lugo)

- Investment: 25,6 M€
- Length: 5,8 km

#### Includes:

- 2 links

- 8 overpasses

Trimaz viaduct of 560 m 7 underpasses

1. 7. 40101 2. 7. 14

• Infrastructure

• Roads

• Spain