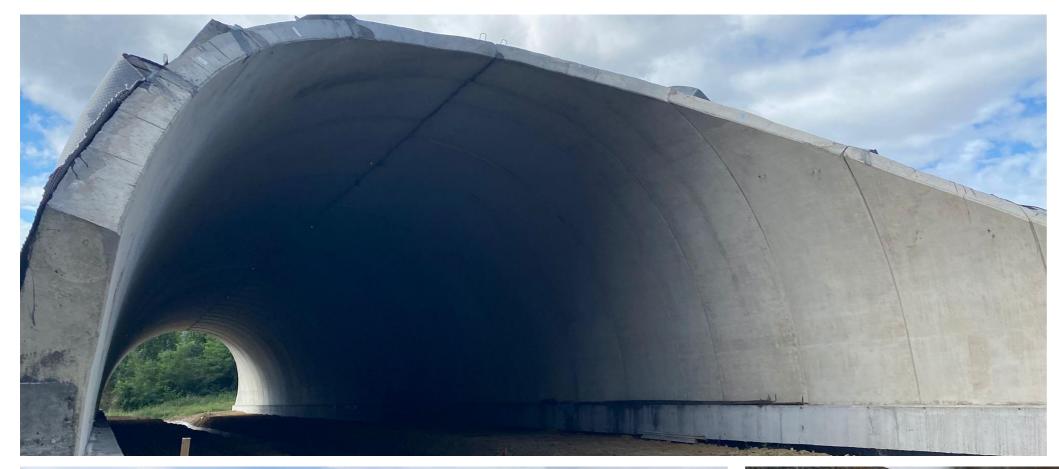

### **Atlantic motorway (A9). Section: Rande-Puxeiros-Intercamb. Rebullón**

1 tunnel (Candean) 2 false tunnels (A Madroa and

Infrastructure

• Roads

• Spain