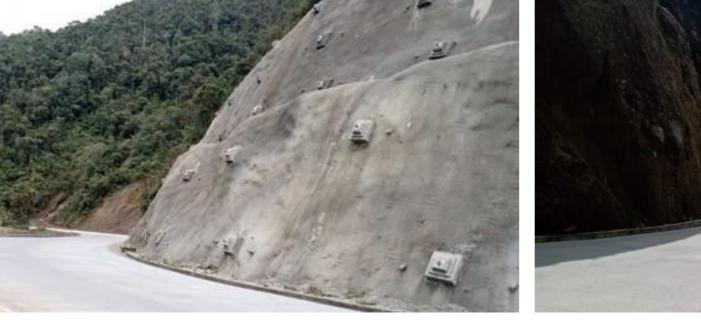

# **Motorway A-8 of the Cantabrian.** Section: Regovide - Vilalba (Lugo)

- Investment: 25,6 M€
- Length: 5,8 km

#### Includes:

- 2 links

- 8 overpasses

Trimaz viaduct of 560 m 7 underpasses

1. 7. 40101 2. 7. 14

• Infrastructure

• Roads

• Spain