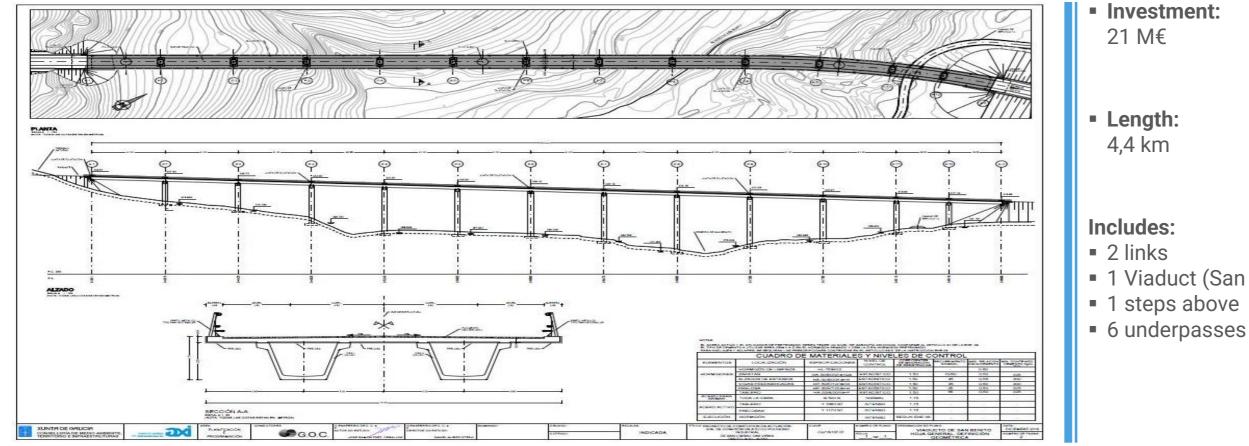

# **Road connecting the A52 with P.I.** San Cibrao das Viñas (Ourense)

• 1 Viaduct (San Benito) 510 m

- Roads
- Spain
- Design