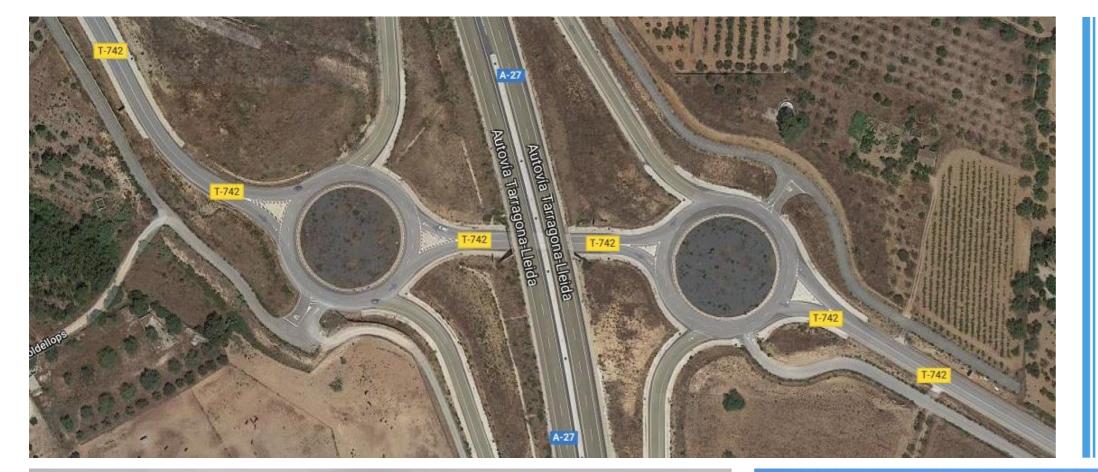

### Motorway A-27. Tarragona– Montblanc. Section: Valls Bypass

**Investment:** 33,9 M€

Length:
5 km

Includes:

2 Diamond links with weights3 viaducts

3 overpasses

2 underpasses

• Infrastructure

• Roads

• Spain