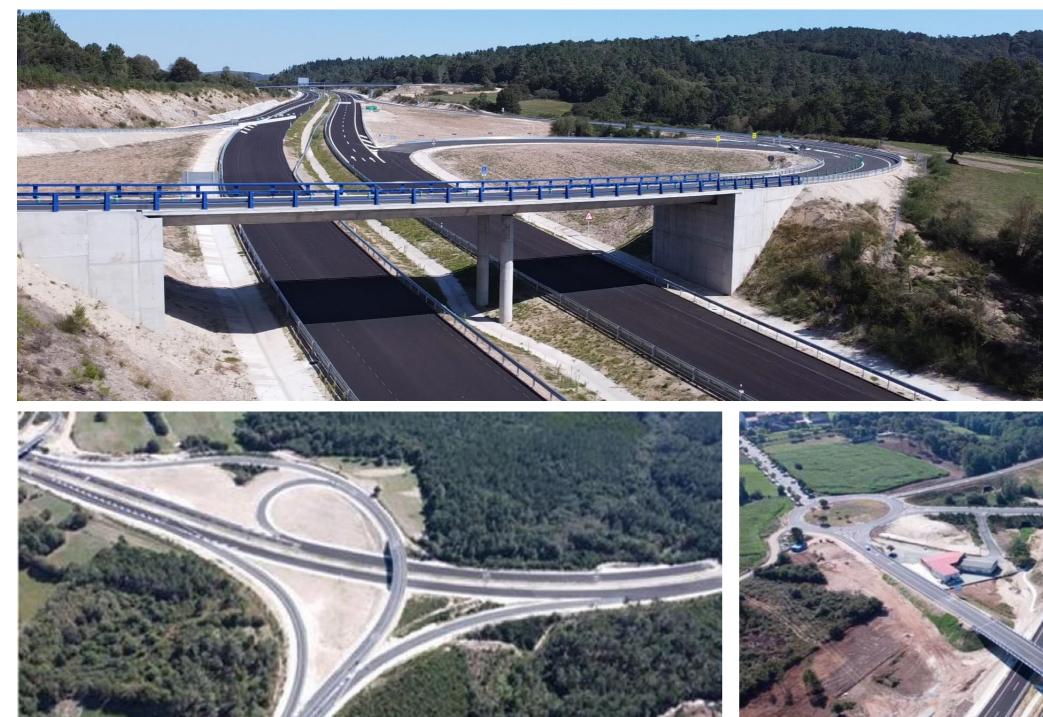

### Motorway A54. Lugo-Santiago. **Section: Melide Link-Arzúa Link**

Investment: 157,6 M€

Length: 16,4 km

#### **Includes:**

- 4 links
- 8 viaducts
- 11 overpasses
- 2 Wildlife Steps

7 underpasses

- Roads
- Spain
- Supervision