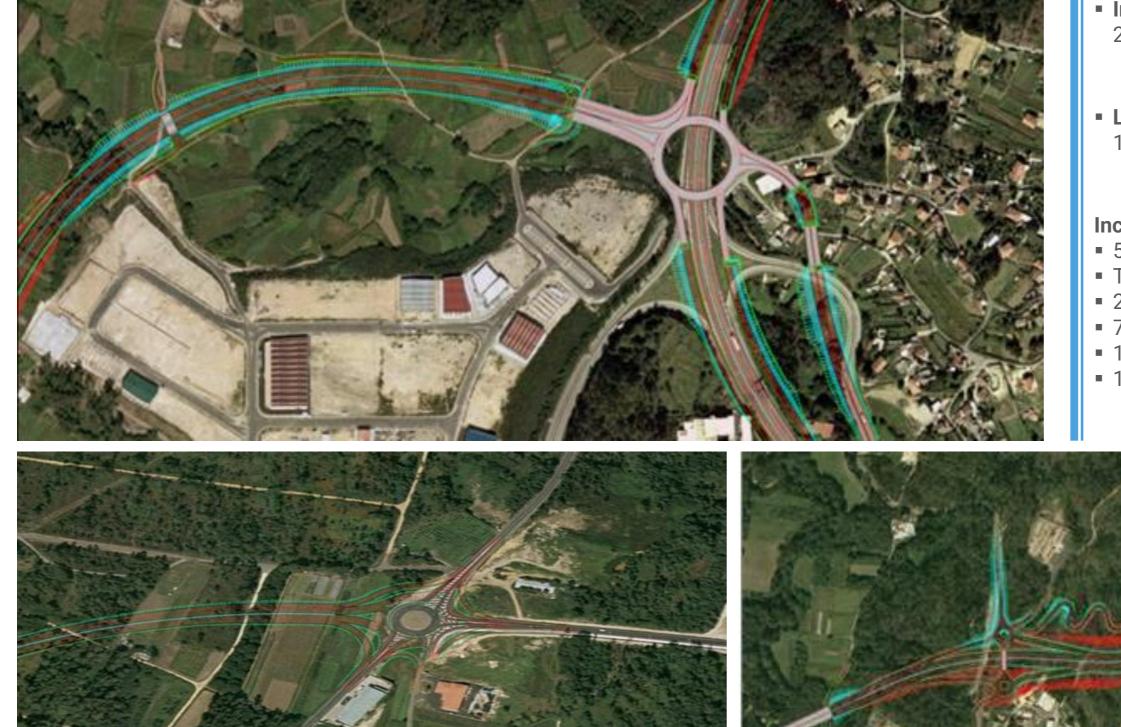

## A-49 motorway from Seville to **Portugal. Section: Lepe-Ayamonte** link

- Investment: 35 M€
- Length: 15 km

Includes: 4 links

Infrastructure

• Roads

• Spain