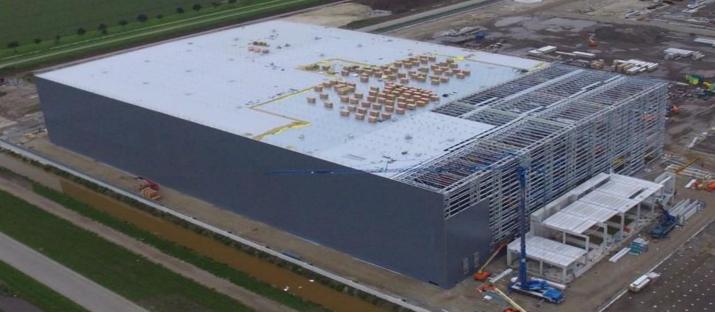

# Inditex Logistics Centre in Lelystad (Netherlands)

Investment: 134 M€

■ Construction area: 347.000 m<sup>2</sup>

- Logistics warehouse
- Ironing warehouse
- Parcel silo
- Assitant building
- Foundation on piles 31,500 units and 295,000 m