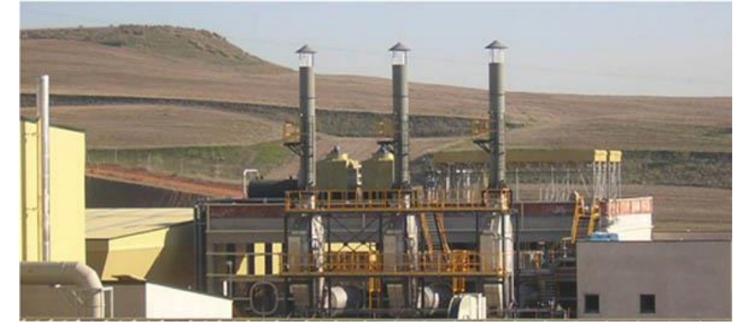

# Loeches Sludge Thermal Drying and Composting Plant (Madrid)

• Investment: 40 M€

■ Treatement Capacity: 150.000 tons/year

- Thermal drying
- Composting
- 3 6MW electric generators using natural gas for drying and electricity production for commercialization