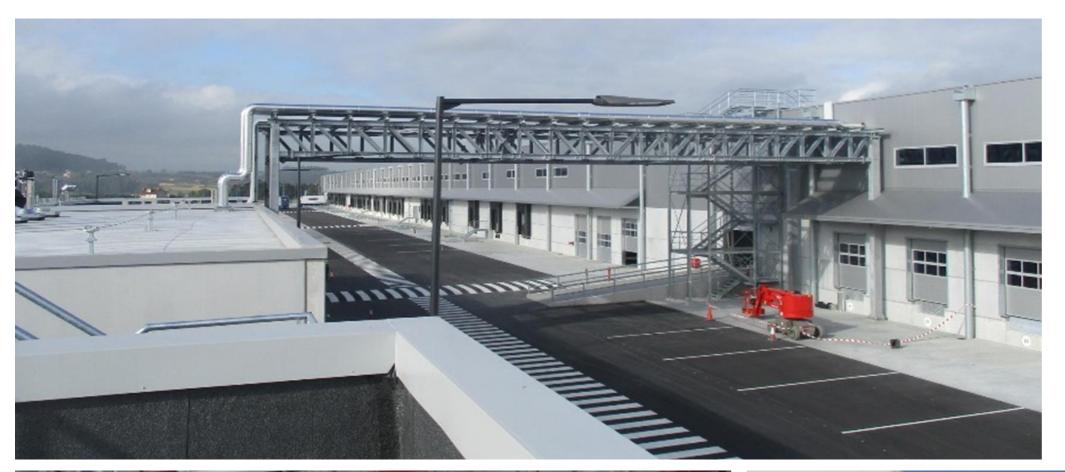

## Fabric Storage Warehouse in A Laracha, A Coruña

- Investment: 57 M€
- **Area:** 129.300 m<sup>2</sup>

- Warehouse
- Offices
- Auxiliary building

- Industrial
  - Spain
- Supervision

## **Tordera Logistics Centre (Barcelona)**

Investment: 190 M€

■ Construction area: 82.000 m<sup>2</sup>

- Warehouse with 74 platforms
- Automatic silo
- Auxiliary building (offices, workshops, kitchen, dining room, changing rooms)
- Facilities building (boilers, cogreneration, compressors, pressure groups, etc.)