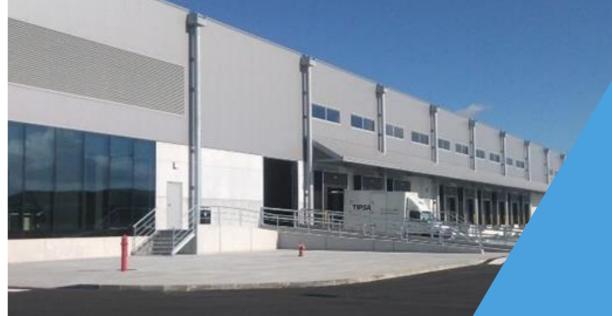

## Fabric Storage Warehouse in A Laracha, A Coruña

- Investment: 57 M€
- **Area:** 129.300 m<sup>2</sup>

- Warehouse
- Offices
- Auxiliary building

- Industrial
  - Spain
- Supervision