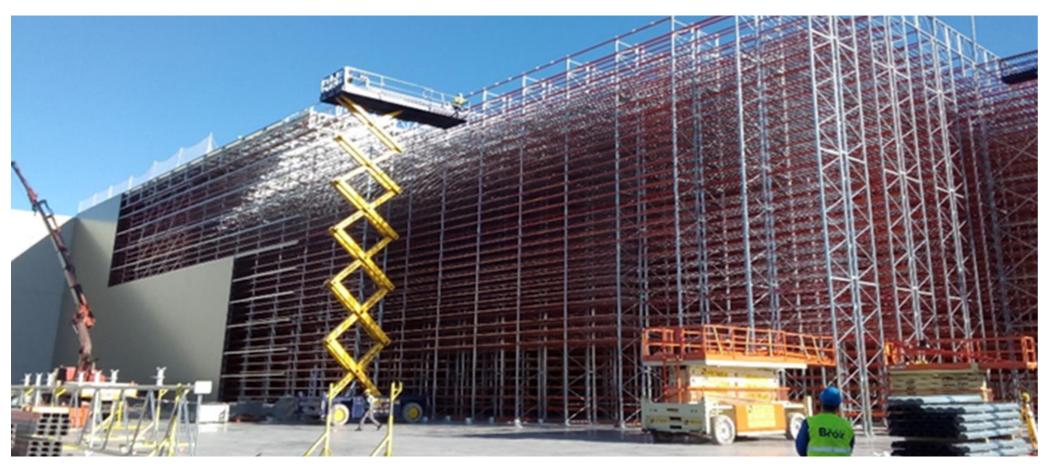

## **Tordera Logistics Centre (Barcelona)**

Investment: 190 M€

■ Construction area: 82.000 m<sup>2</sup>

- Warehouse with 74 platforms
- Automatic silo
- Auxiliary building (offices, workshops, kitchen, dining room, changing rooms)
- Facilities building (boilers, cogreneration, compressors, pressure groups, etc.)