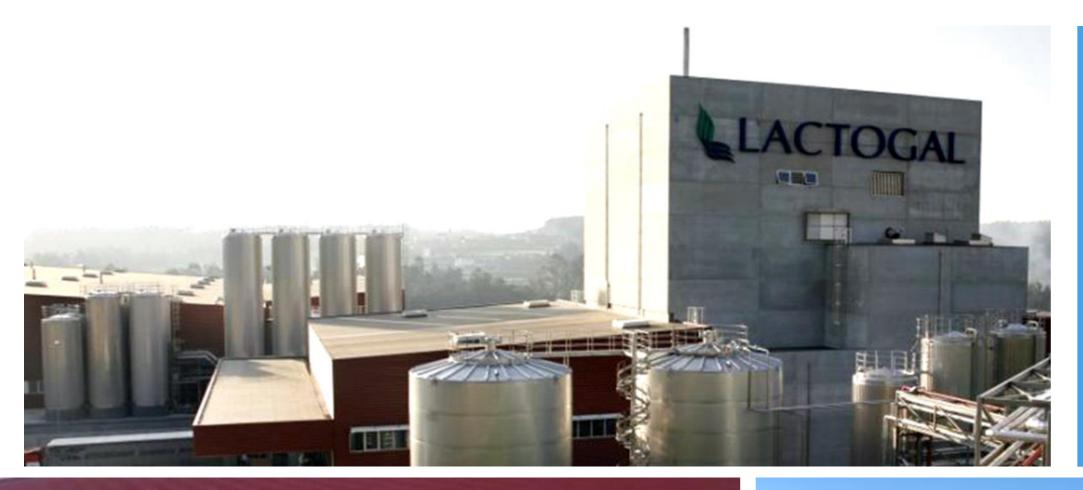

## Dairy Manufacturing Plant in Modives

Scope: Facilities

## Includes:

 Capacity to produce 560 million liters of UHT and 10 million kilos butter

- Infrastructures
  - Industrial
  - Portugal
    - Design