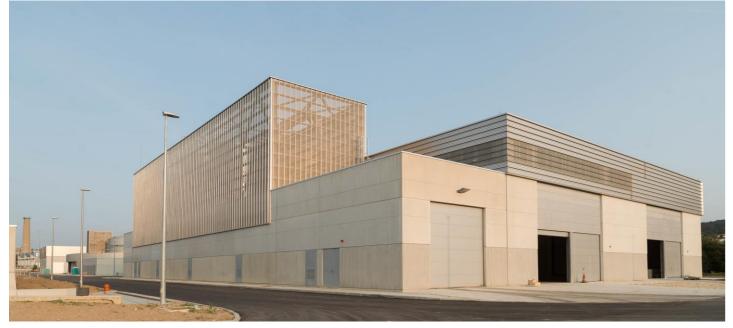

# Loeches Sludge Thermal Drying and Composting Plant (Madrid)

• Investment: 40 M€

■ Treatement Capacity: 150.000 tons/year

- Thermal drying
- Composting
- 3 6MW electric generators using natural gas for drying and electricity production for commercialization

- Industrial
- Spain
- Supervision