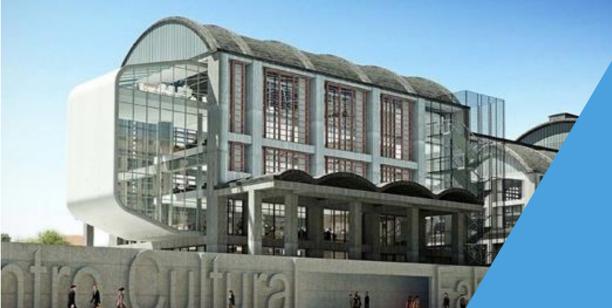

## Cross Factory (1st phase) in Culleredo - A Coruña

Investment: 2,8 M€

• **Area:** 9.000 m<sup>2</sup>

## Includes:

 Decontamination and structural consolidation of the old chlorine factory for its conversión into a cultural center

- Infrastructures
  - Industrial
    - Spain
- Consulting and Supervision