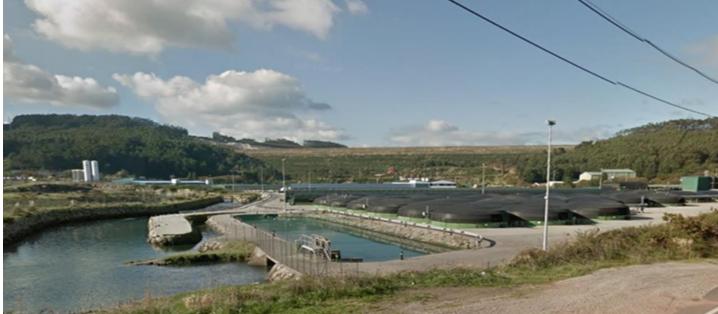

# Turbot pre-fattening and fattening plant in Xove (Lugo)

- Investment: 6 M€
- Scope: Facilities

## Includes:

 Expansion of fattening tanks, with a total constructed area of 3.600 m<sup>2</sup>

- Industrial
  - Spain
  - Design