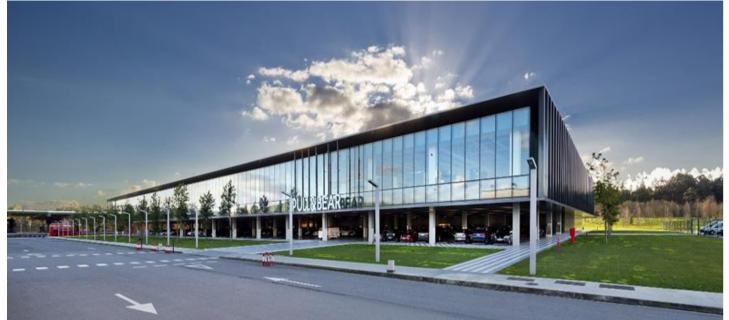

# Tempe Logistics Platform in Elche (Alicante)

Investment: 100 M€

■ Construction area: 105.000 m<sup>2</sup>

- Two self-supporting storage silos (hanging clothes and parcels)
- Implementation of a multishuttle and stock parcel logistics system 6