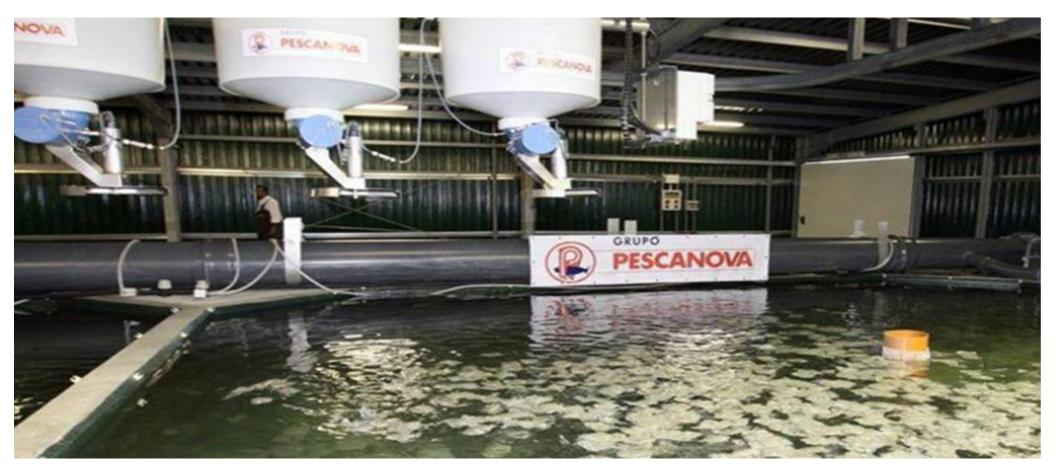

# Flatfish Production Plant in Mougás (Pontevedra)

- Investment:2 M€
- Scope: Facilities

## Includes:

Turbot culture tanks

- Industrial
  - Spain
  - Design