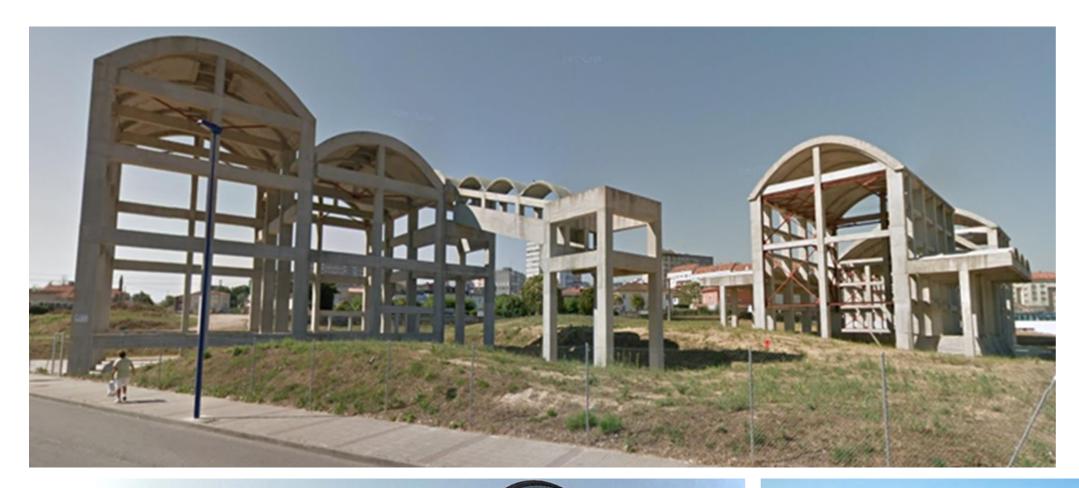

## Cross Factory (1st phase) in Culleredo - A Coruña

Investment: 2,8 M€

• **Area:** 9.000 m<sup>2</sup>

## Includes:

 Decontamination and structural consolidation of the old chlorine factory for its conversión into a cultural center

- Infrastructures
  - Industrial
    - Spain
- Consulting and Supervision