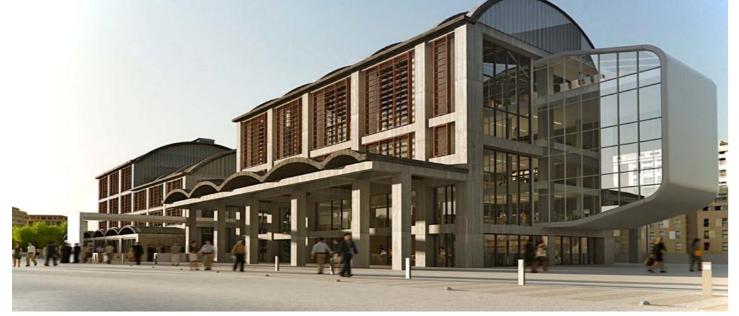

## Cross Factory (1st phase) in Culleredo - A Coruña

Investment: 2,8 M€

• **Area:** 9.000 m<sup>2</sup>

## Includes:

 Decontamination and structural consolidation of the old chlorine factory for its conversión into a cultural center

- Infrastructures
  - Industrial
    - Spain
- Consulting and Supervision