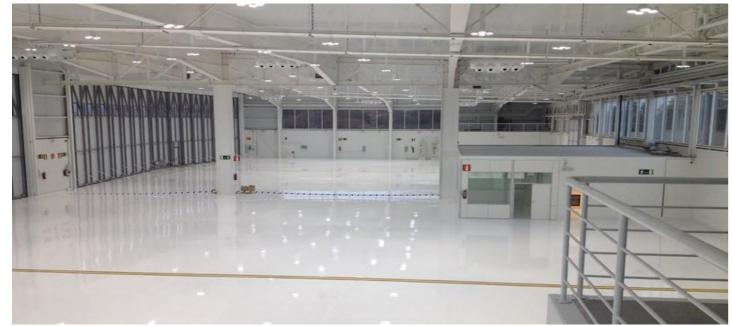

# Cargo Hangar at Santiago de Compostela Airport

Investment:1 M€

■ Construction area: 2.250 m<sup>2</sup>

## Includes:

Parking área attached to the airport taxiway

Industrial

Spain

Supervision