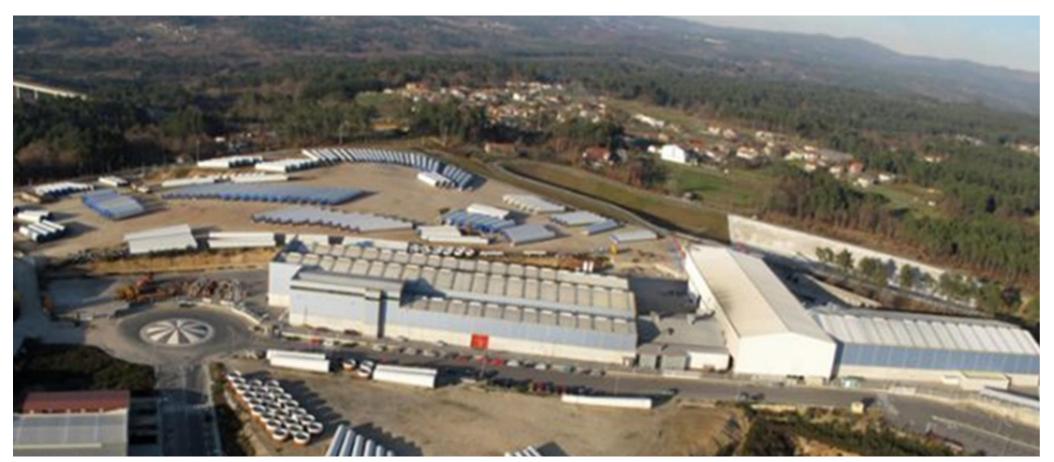

## Fabric Storage Warehouse in A Laracha, A Coruña

- Investment: 57 M€
- **Area:** 129.300 m<sup>2</sup>

- Warehouse
- Offices
- Auxiliary building

- Industrial
  - Spain
- Supervision