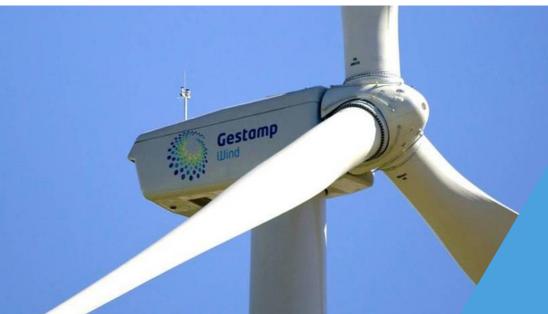

## **Gestamp Wind Steel Warehouse in O Carballiño - Ourense**

- Investment: 5 M€
- Scope: Facilities

## Includes:

■ 17.000 m<sup>2</sup> Plot

- Industrial
  - Spain
- Design and Supervision