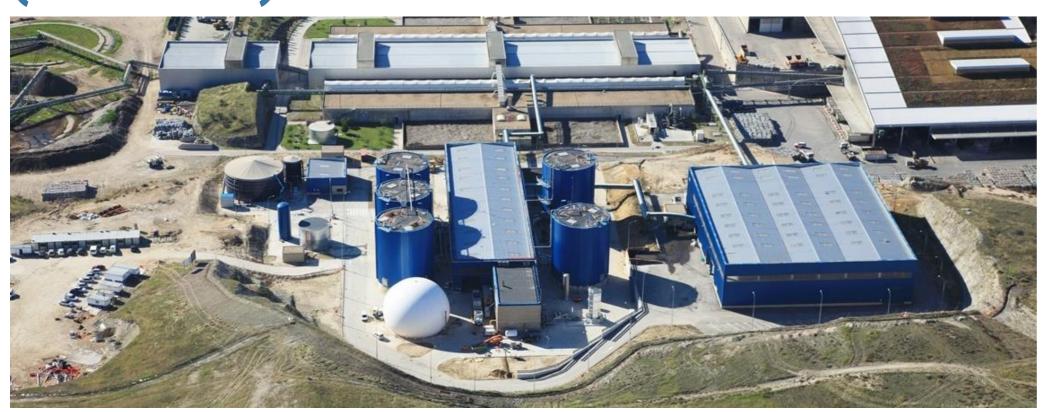

# Biomethanization and Sealing Plant of Pinto Landfill (Madrid)

• Investment: 60 M€

■ Treatement Capacity: 140,000 tons/year

- Garbage treatement
- Energy use of the organic fraction through biomethanization
- Composting
- Sealing of a 40ha landfill through
- Layers of polyethylene