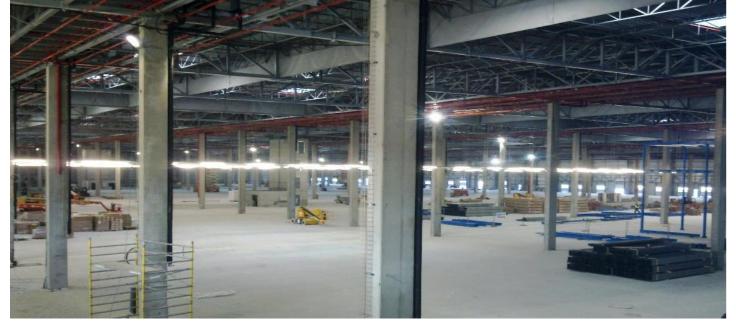

## Fabric Storage Warehouse in A Laracha, A Coruña

- Investment: 57 M€
- **Area:** 129.300 m<sup>2</sup>

- Warehouse
- Offices
- Auxiliary building

- Industrial
  - Spain
- Supervision

## **Tordera Logistics Centre (Barcelona)**

Investment: 190 M€

■ Construction area: 82.000 m<sup>2</sup>

- Warehouse with 74 platforms
- Automatic silo
- Auxiliary building (offices, workshops, kitchen, dining room, changing rooms)
- Facilities building (boilers, cogreneration, compressors, pressure groups, etc.)