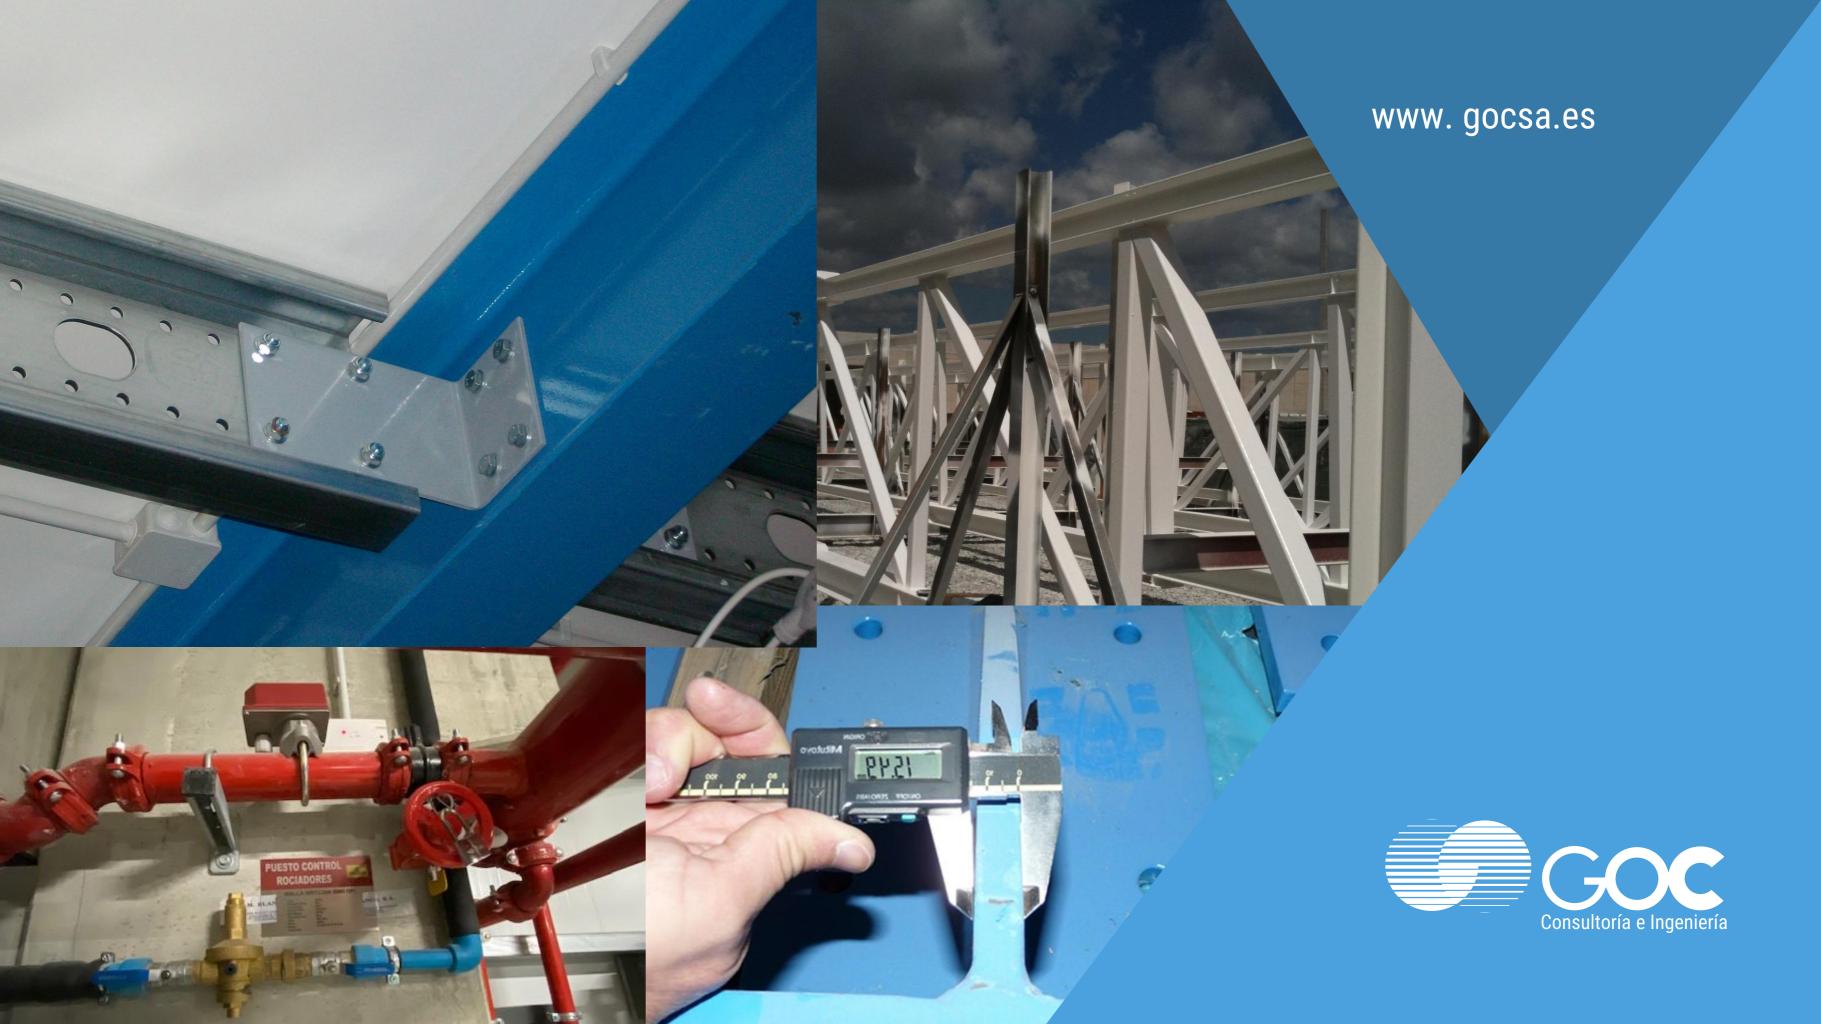

17.500 m<sup>2</sup>

## Includes:

 Logistics center with storage capacity for 5 million garments

- Infrastructures
  - Industrial
    - Spain
  - Supervision







# Logistics Platform of the Coffee Axis in La Virginia - Colombia



Investment: 90 M\$

• Superficie total: 4.150.000 m<sup>2</sup>

- Feasibility study
- Comprehensive restructuring of the area (technical, legal, financial, property, environemntal, social and risk).
- Strategy for construction and promotion of infrastructure specialized logistics

- Infrastructures
  - Industrial
  - Colombia
  - Consulting







# Cargo Hangar at Santiago de Compostela Airport



Investment:1 M€

■ Construction area: 2.250 m<sup>2</sup>

## Includes:

Parking área attached to the airport taxiway



Industrial

Spain

Supervision