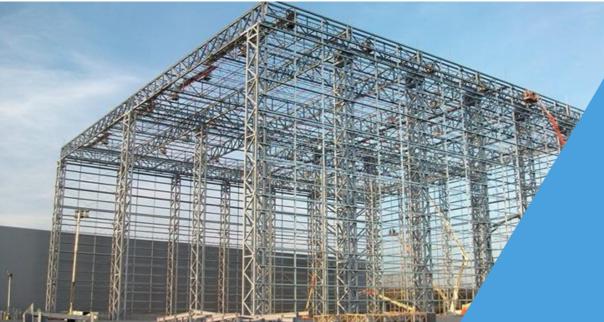

## Fabric Storage Warehouse in A Laracha, A Coruña

- Investment: 57 M€
- **Area:** 129.300 m<sup>2</sup>

- Warehouse
- Offices
- Auxiliary building

- Industrial
  - Spain
- Supervision