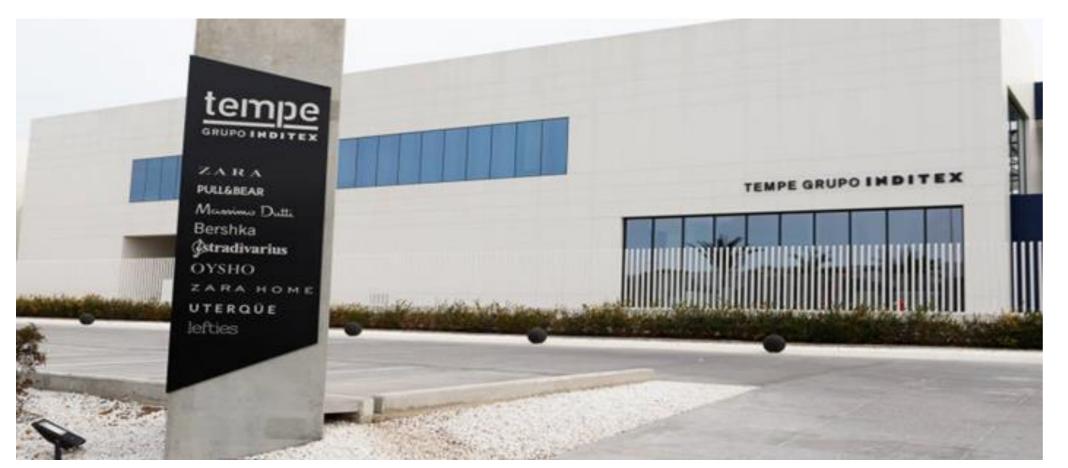

# Tempe Logistics Platform in Elche (Alicante)

Investment: 100 M€

■ Construction area: 105.000 m<sup>2</sup>

- Two self-supporting storage silos (hanging clothes and parcels)
- Implementation of a multishuttle and stock parcel logistics system 6