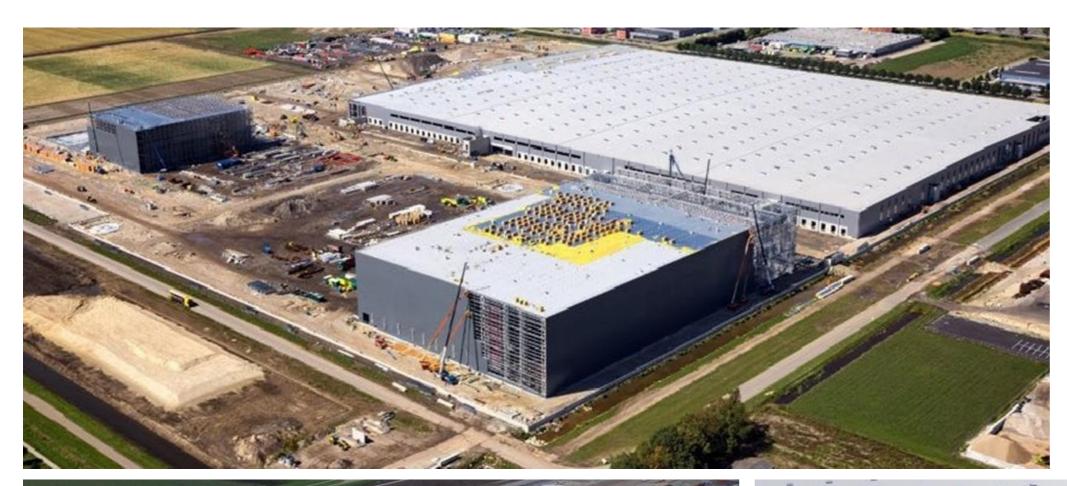

# Inditex Logistics Centre in Lelystad (Netherlands)

Investment: 134 M€

■ Construction area: 347.000 m<sup>2</sup>

- Logistics warehouse
- Ironing warehouse
- Parcel silo
- Assitant building
- Foundation on piles 31,500 units and 295,000 m