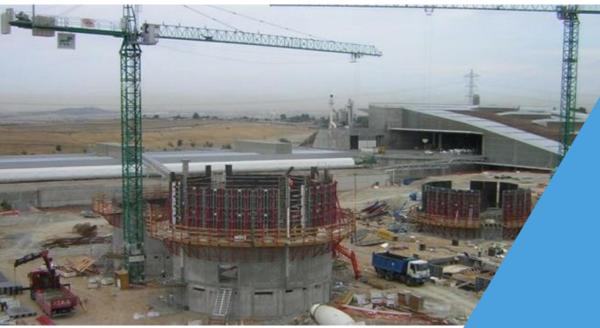

# Biomethanization and Sealing Plant of Pinto Landfill (Madrid)

• Investment: 60 M€

■ Treatement Capacity: 140,000 tons/year

- Garbage treatement
- Energy use of the organic fraction through biomethanization
- Composting
- Sealing of a 40ha landfill through
- Layers of polyethylene