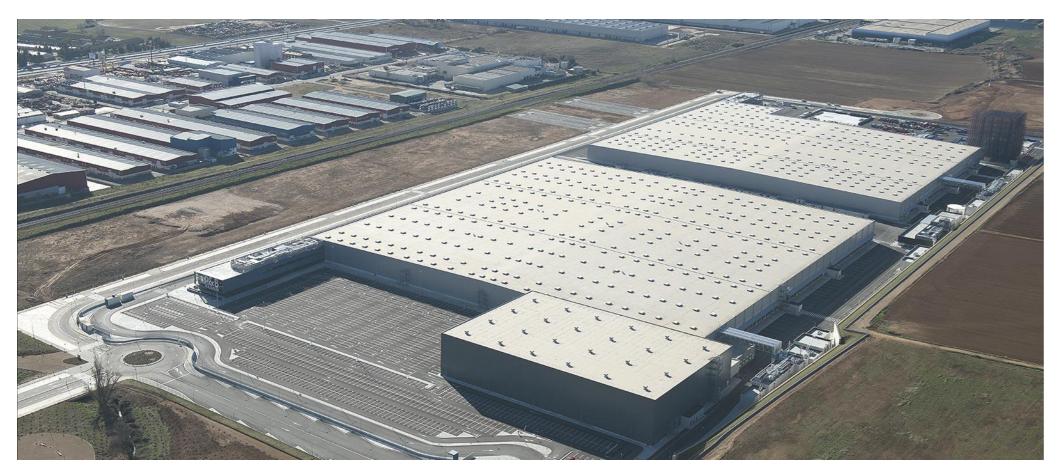

## **Tordera Logistics Centre (Barcelona)**

Investment: 190 M€

■ Construction area: 82.000 m<sup>2</sup>

- Warehouse with 74 platforms
- Automatic silo
- Auxiliary building (offices, workshops, kitchen, dining room, changing rooms)
- Facilities building (boilers, cogreneration, compressors, pressure groups, etc.)