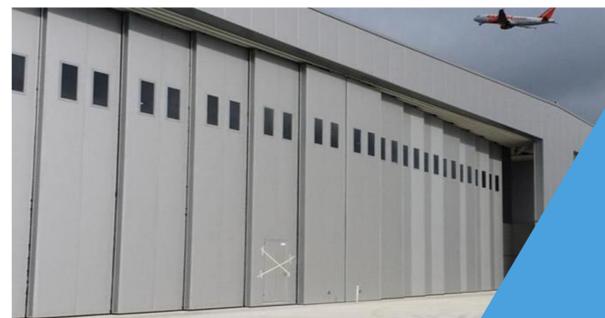

# Cargo Hangar at Santiago de Compostela Airport

Investment:1 M€

■ Construction area: 2.250 m<sup>2</sup>

## Includes:

Parking área attached to the airport taxiway

Industrial

Spain

Supervision