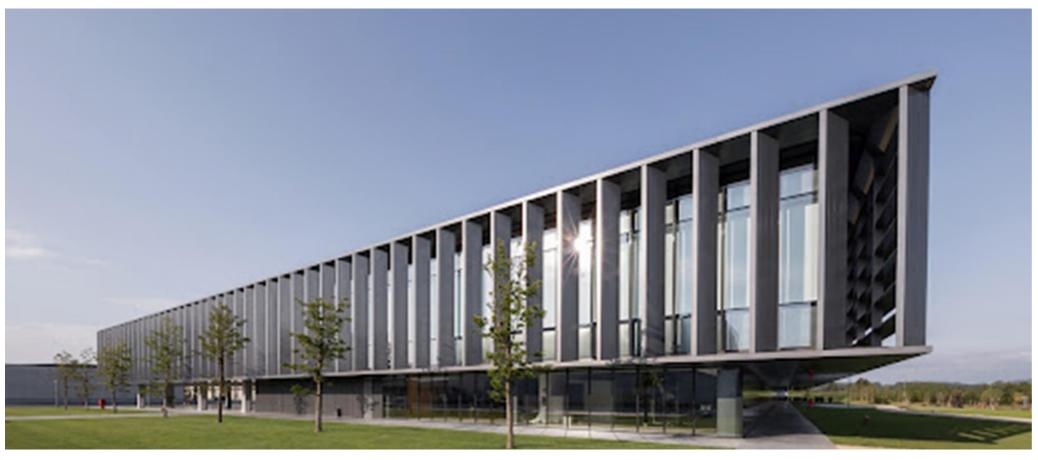

# Inditex Logistics Centre in Lelystad (Netherlands)

Investment: 134 M€

■ Construction area: 347.000 m<sup>2</sup>

- Logistics warehouse
- Ironing warehouse
- Parcel silo
- Assitant building
- Foundation on piles 31,500 units and 295,000 m