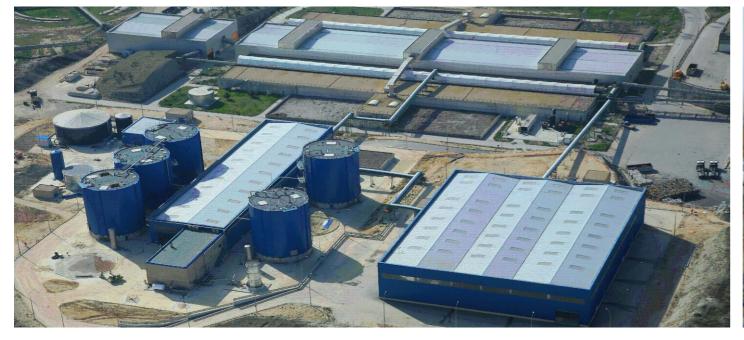

# Biomethanization and Sealing Plant of Pinto Landfill (Madrid)

• Investment: 60 M€

■ Treatement Capacity: 140,000 tons/year

- Garbage treatement
- Energy use of the organic fraction through biomethanization
- Composting
- Sealing of a 40ha landfill through
- Layers of polyethylene