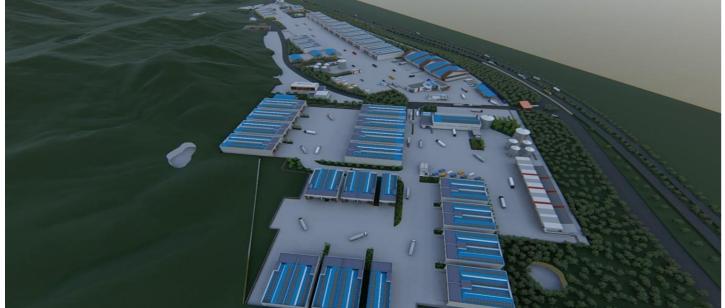

# Logistics Platform of the Coffee Axis in La Virginia - Colombia

Investment: 90 M\$

• Superficie total: 4.150.000 m<sup>2</sup>

- Feasibility study
- Comprehensive restructuring of the area (technical, legal, financial, property, environemntal, social and risk).
- Strategy for construction and promotion of infrastructure specialized logistics

- Infrastructures
  - Industrial
  - Colombia
  - Consulting