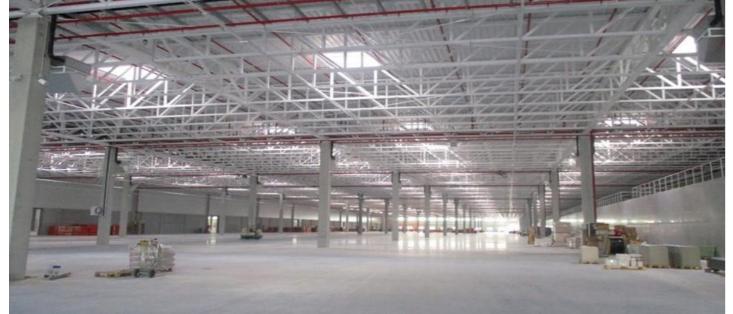

## Fabric Storage Warehouse in A Laracha, A Coruña

- Investment: 57 M€
- **Area:** 129.300 m<sup>2</sup>

- Warehouse
- Offices
- Auxiliary building

- Industrial
  - Spain
- Supervision

## **Tordera Logistics Centre (Barcelona)**

Investment: 190 M€

■ Construction area: 82.000 m<sup>2</sup>

- Warehouse with 74 platforms
- Automatic silo
- Auxiliary building (offices, workshops, kitchen, dining room, changing rooms)
- Facilities building (boilers, cogreneration, compressors, pressure groups, etc.)