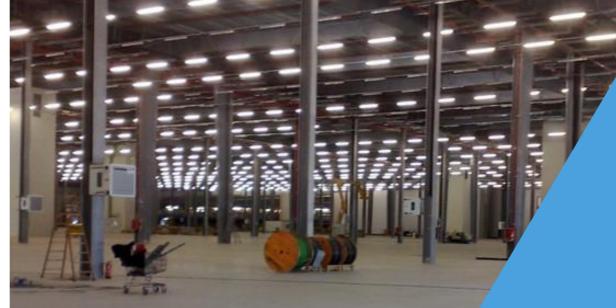

## Fabric Storage Warehouse in A Laracha, A Coruña

- Investment: 57 M€
- **Area:** 129.300 m<sup>2</sup>

- Warehouse
- Offices
- Auxiliary building

- Industrial
  - Spain
- Supervision

## **Tordera Logistics Centre (Barcelona)**

Investment: 190 M€

■ Construction area: 82.000 m<sup>2</sup>

- Warehouse with 74 platforms
- Automatic silo
- Auxiliary building (offices, workshops, kitchen, dining room, changing rooms)
- Facilities building (boilers, cogreneration, compressors, pressure groups, etc.)