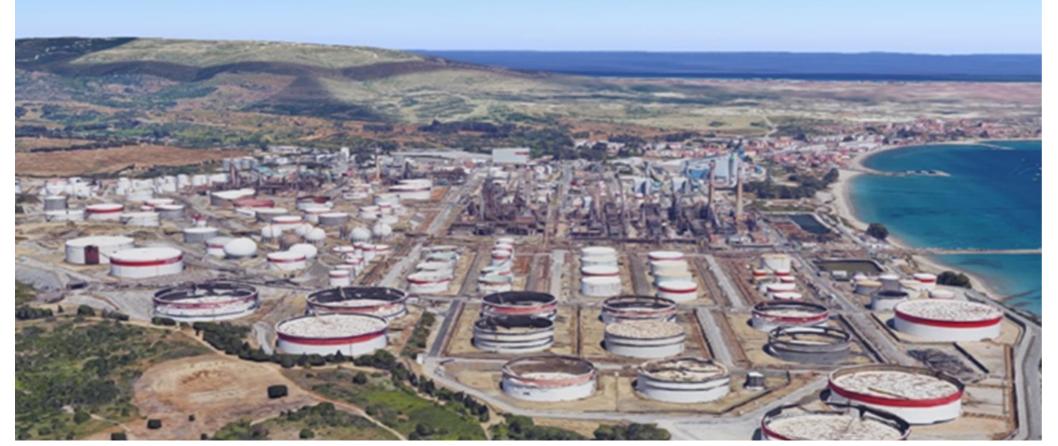

## Gibraltar-San Roque Refinery in Cádiz

- Investment:7 M€
- Scope:: Facilities

## Includes:

 Installation of compressor, frame, connection pipes and shelves of the Lubrisur warehouse

Industrial

Spain

• Supervision