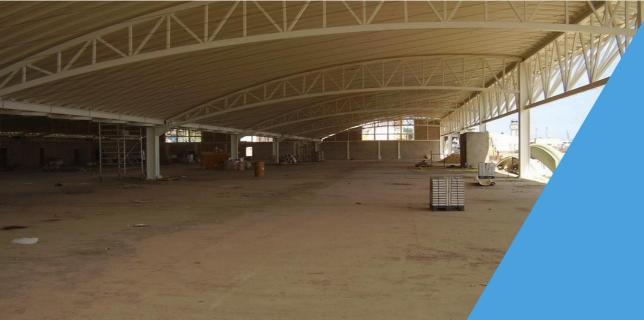

## Fabric Storage Warehouse in A Laracha, A Coruña

- Investment: 57 M€
- **Area:** 129.300 m<sup>2</sup>

- Warehouse
- Offices
- Auxiliary building

- Industrial
  - Spain
- Supervision

## **Tordera Logistics Centre (Barcelona)**

Investment: 190 M€

■ Construction area: 82.000 m<sup>2</sup>

- Warehouse with 74 platforms
- Automatic silo
- Auxiliary building (offices, workshops, kitchen, dining room, changing rooms)
- Facilities building (boilers, cogreneration, compressors, pressure groups, etc.)