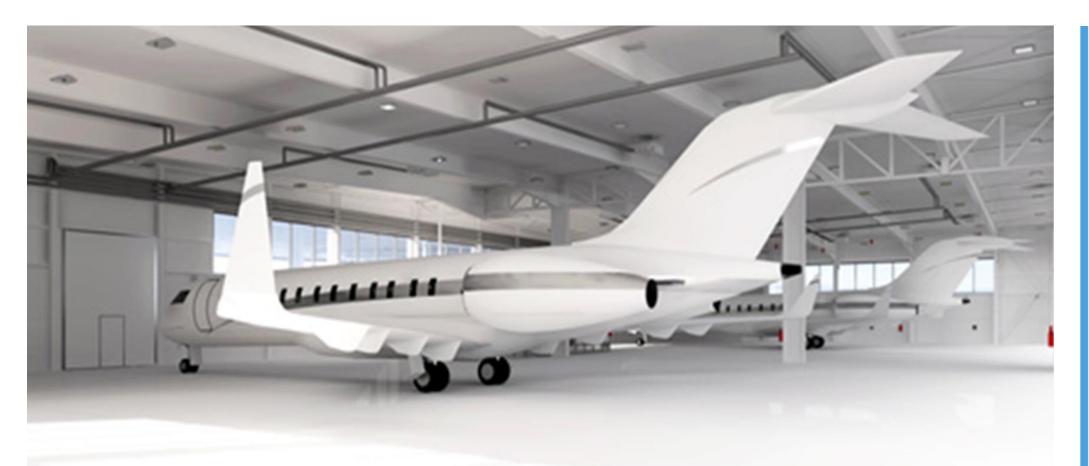

# Cargo Hangar at Santiago de Compostela Airport

Investment:1 M€

■ Construction area: 2.250 m<sup>2</sup>

## Includes:

Parking área attached to the airport taxiway

Industrial

Spain

Supervision