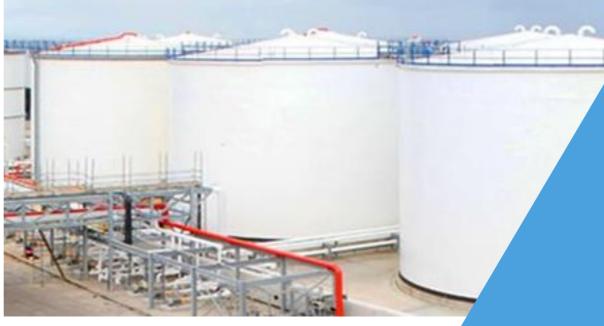

## Gatun Station 4 and 5 Tank Farm - Panama

- Investment:2 M€
- Scope: Facilities

## Includes:

 Survey and evaluation of the current state of supply tasks and buildings

- Infrastructures
  - Industrial
  - Panama
  - Supervision