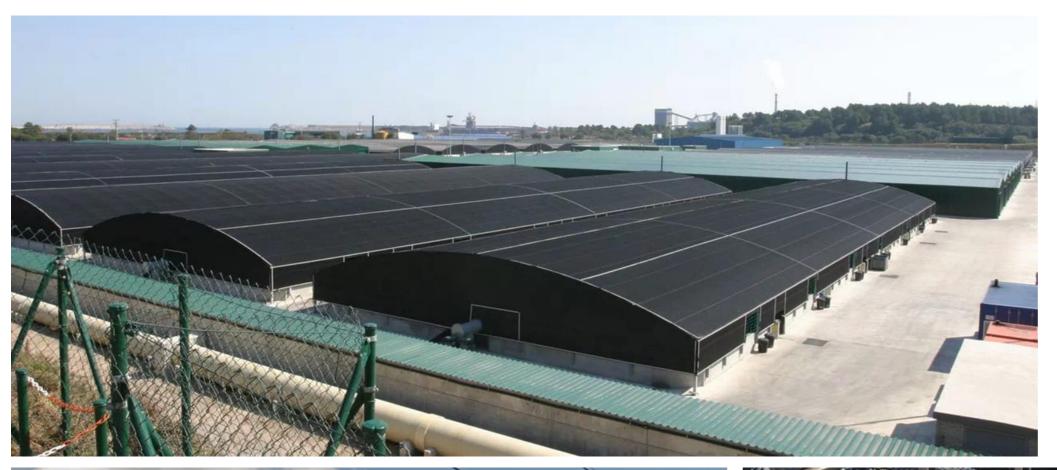

# Turbot pre-fattening and fattening plant in Xove (Lugo)

- Investment: 6 M€
- Scope: Facilities

## Includes:

 Expansion of fattening tanks, with a total constructed area of 3.600 m<sup>2</sup>

- Industrial
  - Spain
  - Design