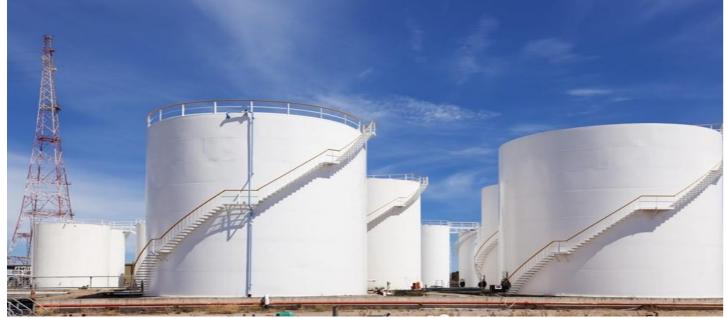

## Gibraltar-San Roque Refinery in Cádiz

- Investment:7 M€
- Scope:: Facilities

## Includes:

 Installation of compressor, frame, connection pipes and shelves of the Lubrisur warehouse

Industrial

Spain

• Supervision