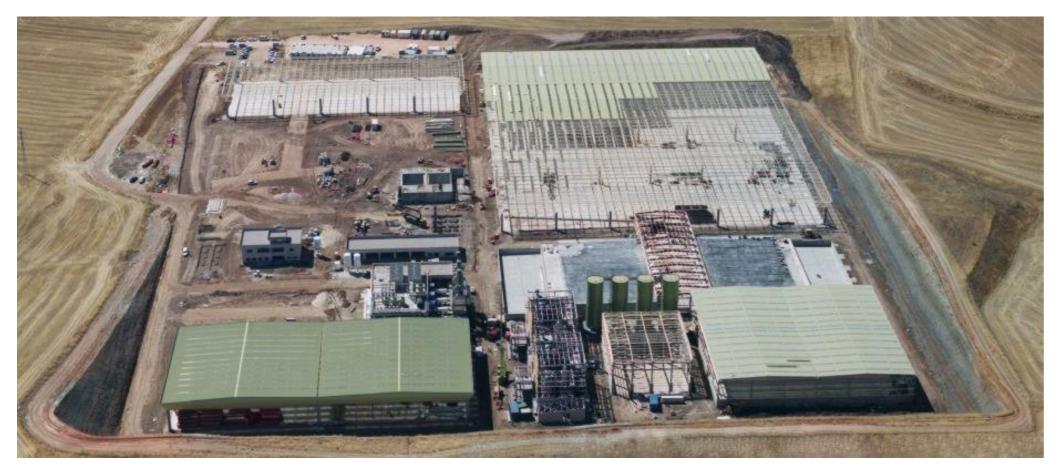

# Biomethanization and Sealing Plant of Pinto Landfill (Madrid)

• Investment: 60 M€

■ Treatement Capacity: 140,000 tons/year

- Garbage treatement
- Energy use of the organic fraction through biomethanization
- Composting
- Sealing of a 40ha landfill through
- Layers of polyethylene