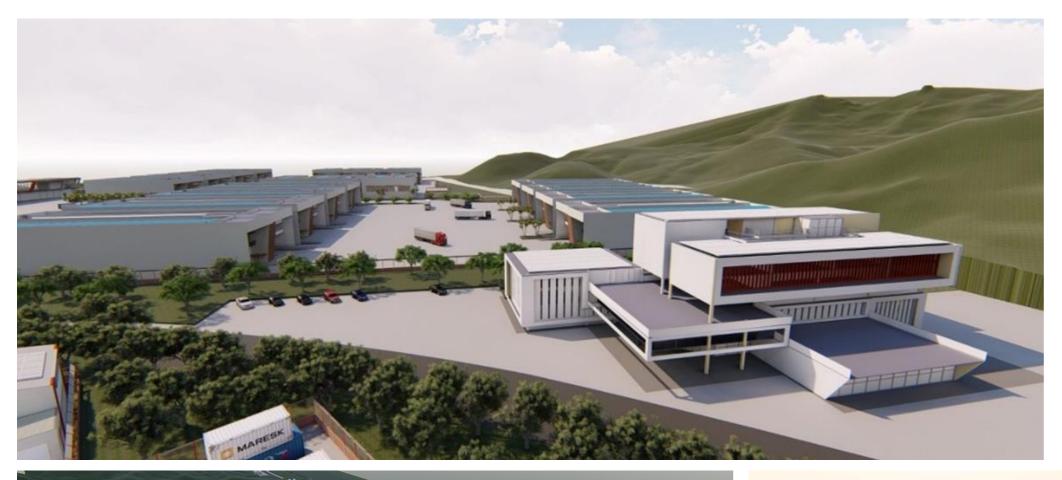

# Logistics Platform of the Coffee Axis in La Virginia - Colombia

Investment: 90 M\$

• Superficie total: 4.150.000 m<sup>2</sup>

- Feasibility study
- Comprehensive restructuring of the area (technical, legal, financial, property, environemntal, social and risk).
- Strategy for construction and promotion of infrastructure specialized logistics

- Infrastructures
  - Industrial
  - Colombia
  - Consulting